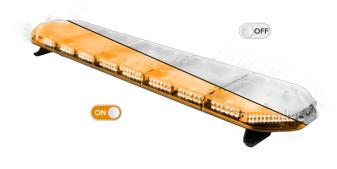

## LEGION LED lightbar | 154 cm | amber | 24V + control box

EAN: 5414184003040

## Specifications

| Specifications      |                                         |                   |                                                            |
|---------------------|-----------------------------------------|-------------------|------------------------------------------------------------|
| Characteristics     | With control box<br>(TRAFLEDCONTR.REVI) | Light source      | LED                                                        |
|                     |                                         | Mounting          | Fixed                                                      |
| Color               | Amber                                   | Number of LEDs    | 144                                                        |
| Colour of lens      | Clear                                   | Operating voltage | 24V                                                        |
| Connection          | Open cable ends                         | Packing           | Brown box with label                                       |
| Dimensions          | 1537 mm x 331 mm x 59 mm                |                   |                                                            |
|                     | (without mounting brackets)             | Roof connector    | No, but possible as an option                              |
| Directional arrow   | Yes, at the back side                   | Series            | Legion                                                     |
| ECE R65 Class 2     | Yes                                     | Supplied with     | Cable, universal mounting<br>brackets, control box, manual |
| EMC                 | EMC RIO                                 | To be ordered by  | 1                                                          |
| EMC R10             | Yes                                     |                   |                                                            |
| Length of cable (m) | 4,50 m                                  | Waterproof        | Yes                                                        |
|                     | 4,50 m                                  | - Weight (kg)     | 16,700 Kg                                                  |
| Length range        | X-LARGE (151 - 200 cm)                  |                   |                                                            |