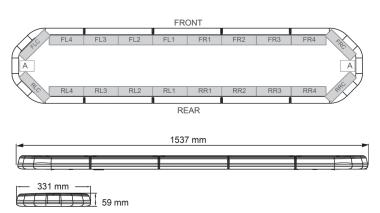

## Specifications

| Specifications      |                                         |                   |                                                            |
|---------------------|-----------------------------------------|-------------------|------------------------------------------------------------|
| Characteristics     | With control box<br>(TRAFLEDCONTR.REVI) | Light source      | LED                                                        |
|                     |                                         | Mounting          | Fixed                                                      |
| Color               | Amber                                   | Number of LEDs    | 144                                                        |
| Colour of lens      | Clear                                   | Operating voltage | 24V                                                        |
| Connection          | Open cable ends                         | Packing           | Brown box with label                                       |
| Dimensions          | 1537 mm x 331 mm x 59 mm                |                   |                                                            |
|                     | (without mounting brackets)             | Roof connector    | No, but possible as an option                              |
| Directional arrow   | Yes, at the back side                   | Series            | Legion                                                     |
| ECE R65 Class 2     | Yes                                     | Supplied with     | Cable, universal mounting<br>brackets, control box, manual |
| EMC                 | EMC RIO                                 | To be ordered by  | 1                                                          |
| EMC R10             | Yes                                     |                   |                                                            |
| Length of cable (m) | 4,50 m                                  | Waterproof        | Yes                                                        |
|                     | 4,50 m                                  | - Weight (kg)     | 16,700 Kg                                                  |
| Length range        | X-LARGE (151 - 200 cm)                  |                   |                                                            |