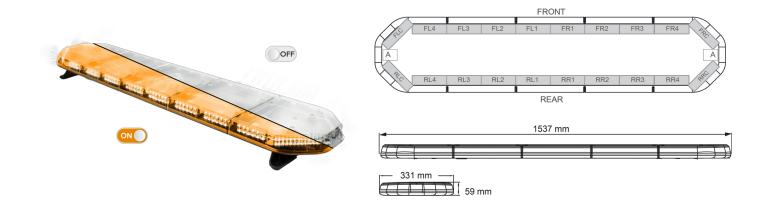

## LEGION LED lightbar | 154 cm | amber | 12V

EAN: 5414184003019

## Specifications

| Characteristics     | Without control box, no roof connector                  |
|---------------------|---------------------------------------------------------|
| Color               | Amber                                                   |
| Colour of lens      | Clear                                                   |
| Connection          | Open cable ends                                         |
| Current draw Amp    | 18 Amp                                                  |
| Dimensions          | 1537 mm x 331 mm x 59 mm<br>(without mounting brackets) |
| Directional arrow   | Yes, at the back side                                   |
| ECE R65 Class 2     | Yes                                                     |
| EMC                 | EMC R10                                                 |
| EMC R10             | Yes                                                     |
| Length              | X-LARGE (151 - 200 cm)                                  |
| Length of cable (m) | 4,50 m                                                  |

| Light source      | LED                                        |
|-------------------|--------------------------------------------|
| Mounting          | Fixed                                      |
| Number of LEDs    | 144                                        |
| Operating voltage | 12V                                        |
| Packing           | Brown box with label                       |
| Roof connector    | No, but possible as an option              |
| Series            | Legion                                     |
| Supplied with     | Cable, universal mounting brackets, manual |
| To be ordered by  | 1                                          |
| Waterproof        | Yes                                        |
| Weight (kg)       | 16,500 Kg                                  |