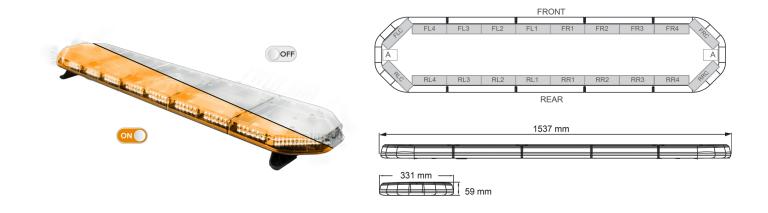

## LEGION LED lightbar | 154 cm | amber | 24V

EAN: 5414184003033

## Specifications

| Characteristics     | Without control box, no roof connector                  |
|---------------------|---------------------------------------------------------|
| Color               | Amber                                                   |
| Colour of lens      | Clear                                                   |
| Connection          | Open cable ends                                         |
| Dimensions          | 1537 mm x 331 mm x 59 mm<br>(without mounting brackets) |
| Directional arrow   | Yes, at the back side                                   |
| ECE R65 Class 2     | Yes                                                     |
| EMC                 | EMC R10                                                 |
| EMC R10             | Yes                                                     |
| Length of cable (m) | 4,50 m                                                  |
| Length range        | X-LARGE (151 - 200 cm)                                  |

| Light source      | LED                                        |
|-------------------|--------------------------------------------|
| Mounting          | Fixed                                      |
| Number of LEDs    | 144                                        |
| Operating voltage | 24V                                        |
| Packing           | Brown box with label                       |
| Roof connector    | No, but possible as an option              |
| Series            | Legion                                     |
| Supplied with     | Cable, universal mounting brackets, manual |
| To be ordered by  | 1                                          |
| Waterproof        | Yes                                        |
| Weight (kg)       | 16,500 Kg                                  |