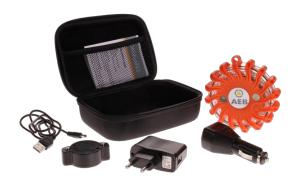

## Roadflare | amber | magnetic | battery operated

EAN: 5414184019065

## Specifications

| Battery                  | Yes        |
|--------------------------|------------|
| Battery type             | Lithium    |
| Color                    | Amber      |
| Colour of lens           | Clear      |
| Connection               | N/A        |
| Diameter mm              | 108 mm     |
| Dimensions               | Ø = 108 mm |
| Length of cable (m)      | N/A        |
| Light source             | LED        |
| Number of LEDs           | 16         |
| Number of flash patterns | 9          |

| Operating voltage     | Battery                                              |
|-----------------------|------------------------------------------------------|
| Operation temperature | -40°C / +60°C                                        |
| Packing               | Carry-on pouch                                       |
| Series                | ROADFLARE                                            |
| Shape                 | Round                                                |
| Supplied with         | Cigarette socket charging lead<br>12/24V and 230 Vac |
| Synchronisable        | No                                                   |
| Thickness mm          | 35 mm                                                |
| To be ordered by      | 1                                                    |
| Waterproof            | Yes                                                  |
| Weight (kg)           | 0,441 Kg                                             |