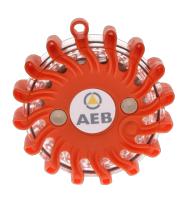

## Roadflare | amber | magnetic | battery operated

EAN: 5414184019065

## Specifications

| Battery                  | Yes        |
|--------------------------|------------|
| Battery type             | Lithium    |
| Color                    | Amber      |
| Colour of lens           | Clear      |
| Connection               | N/A        |
| Diameter mm              | 108 mm     |
| Dimensions               | Ø = 108 mm |
| Length of cable (m)      | N/A        |
| Light source             | LED        |
| Number of LEDs           | 16         |
| Number of flash patterns | 9          |

| Operating voltage     | Battery                                              |
|-----------------------|------------------------------------------------------|
| Operation temperature | -40°C / +60°C                                        |
| Packing               | Carry-on pouch                                       |
| Series                | ROADFLARE                                            |
| Shape                 | Round                                                |
| Supplied with         | Cigarette socket charging lead<br>12/24V and 230 Vac |
| Synchronisable        | No                                                   |
| Thickness mm          | 35 mm                                                |
| To be ordered by      | 1                                                    |
| Waterproof            | Yes                                                  |
| Weight (kg)           | 0,441 Kg                                             |