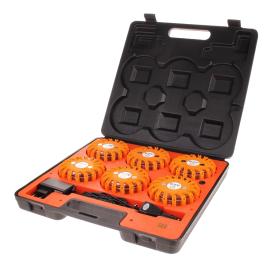

## Roadflare6 case | amber | magnetic | battery operated

EAN: 5414184019119

## Specifications

| Battery                  | Yes        |   |
|--------------------------|------------|---|
| Battery type             | Lithium    |   |
| Color                    | Amber      | - |
| Colour of lens           | Clear      | - |
| Connection               | N/A        | - |
| Diameter mm              | 108 mm     |   |
| Dimensions               | Ø = 108 mm |   |
| Length of cable (m)      | N/A        | ŀ |
| Light source             | LED        |   |
| Number of LEDs           | 16         |   |
| Number of flash patterns | 9          | L |
| Operating voltage        | Battery    |   |

| Operation temperature | -40°C/+60°C                                          |
|-----------------------|------------------------------------------------------|
| Packing               | Compact case (acts as charging station)              |
| Series                | ROADFLARE                                            |
| Shape                 | Round                                                |
| Supplied with         | Cigarette socket charging lead<br>12/24V and 230 Vac |
| Synchronisable        | No                                                   |
| Thickness mm          | 35 mm                                                |
| Waterproof            | Yes                                                  |
| Weight (kg)           | 3,100 Kg                                             |