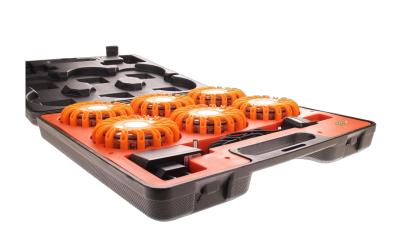

## Roadflare6 case | amber | magnetic | battery operated

EAN: 5414184019119

## Specifications

| Battery                  | Yes        |   |
|--------------------------|------------|---|
| Battery type             | Lithium    |   |
| Color                    | Amber      | - |
| Colour of lens           | Clear      | - |
| Connection               | N/A        | - |
| Diameter mm              | 108 mm     |   |
| Dimensions               | Ø = 108 mm |   |
| Length of cable (m)      | N/A        | ŀ |
| Light source             | LED        |   |
| Number of LEDs           | 16         |   |
| Number of flash patterns | 9          | L |
| Operating voltage        | Battery    |   |

| Operation temperature | -40°C/+60°C                                          |
|-----------------------|------------------------------------------------------|
| Packing               | Compact case (acts as charging station)              |
| Series                | ROADFLARE                                            |
| Shape                 | Round                                                |
| Supplied with         | Cigarette socket charging lead<br>12/24V and 230 Vac |
| Synchronisable        | No                                                   |
| Thickness mm          | 35 mm                                                |
| Waterproof            | Yes                                                  |
| Weight (kg)           | 3,100 Kg                                             |