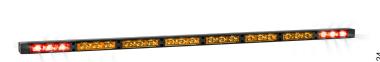

## TRAFLED8-OR

## LED traffic advisor | 8 modules | 12-24V | amber/red

EAN: 5414184002340

## Specifications

| Characteristics     | With red warning tips  |
|---------------------|------------------------|
| Color               | Amber/red              |
| Colour of lens      | Clear                  |
| Connection          | Open cable ends        |
| Dimensions          | 888 mm x 38 mm x 24 mm |
| EMC                 | EMC R10                |
| EMC R10             | Yes                    |
| IP-degree           | IP67                   |
| Length of cable (m) | 15 m                   |
| Light source        | LED                    |
| Mounting            | Surface mount          |
| Number of LEDs      | 8x3                    |