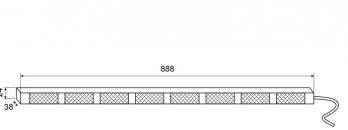

## Specifications

| Characteristics     | With red warning tips  |
|---------------------|------------------------|
| Color               | Amber/red              |
| Colour of lens      | Clear                  |
| Connection          | Open cable ends        |
| Dimensions          | 888 mm x 38 mm x 24 mm |
| EMC                 | EMC R10                |
| EMC R10             | Yes                    |
| IP-degree           | IP67                   |
| Length of cable (m) | 15 m                   |
| Light source        | LED                    |
| Mounting            | Surface mount          |
| Number of LEDs      | 8x3                    |