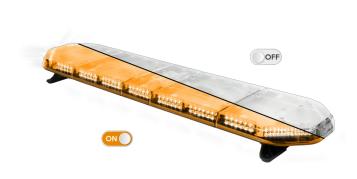

## LEGION LED lightbar | 139 cm | amber | 12V

EAN: 5414184002975

## Specifications

| Characteristics     | Without control box, no roof connector                  |
|---------------------|---------------------------------------------------------|
| Color               | Amber                                                   |
| Colour of lens      | Clear                                                   |
| Connection          | Open cable ends                                         |
| Current draw Amp    | 17 Amp                                                  |
| Dimensions          | 1387 mm x 331 mm x 59 mm<br>(without mounting brackets) |
| Directional arrow   | Yes, at the back side                                   |
| ECE R65 Class 2     | Yes                                                     |
| EMC                 | EMC R10                                                 |
| EMC R10             | Yes                                                     |
| Length of cable (m) | 4,50 m                                                  |
| Length range        | LARGE (131 - 150 cm)                                    |