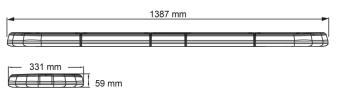

## Specifications

| Characteristics     | Without control box, no roof connector                  |
|---------------------|---------------------------------------------------------|
| Color               | Amber                                                   |
| Colour of lens      | Clear                                                   |
| Connection          | Open cable ends                                         |
| Current draw Amp    | 17 Amp                                                  |
| Dimensions          | 1387 mm x 331 mm x 59 mm<br>(without mounting brackets) |
| Directional arrow   | Yes, at the back side                                   |
| ECE R65 Class 2     | Yes                                                     |
| EMC                 | EMC R10                                                 |
| EMC R10             | Yes                                                     |
| Length of cable (m) | 4,50 m                                                  |
| Length range        | LARGE (131 - 150 cm)                                    |