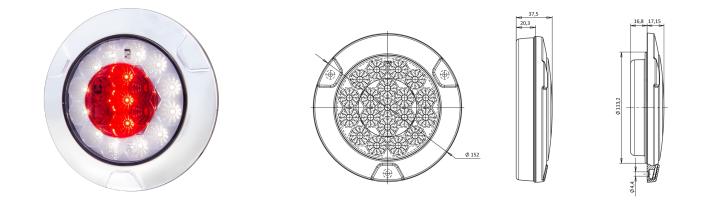

## LED rear fog/reverse light | left+right | 12-24V

EAN: 5414184004597

## Specifications

| Certification       | ECE                       | Mounting side         | Rear - Left & right     |
|---------------------|---------------------------|-----------------------|-------------------------|
| Color               | Red/white                 | Operating voltage     | 12V - 24V               |
| Colour of lens      | White/red                 | Operation temperature | -30°C / +65°C           |
| Connection          | Open cable ends           | Packing               | POS packaging           |
| Diameter mm         | 152 mm                    | Supplied with         | Mounting screws         |
| EMC                 | EMC R10                   | Thickness mm          | 35 mm                   |
| EMC R10             | Yes                       | To be ordered by      | 1                       |
| IP-degree           | IP66+IP68                 | Туре                  | Rear fog/reverse lights |
| Length of cable (m) | 2 m                       | Weight (kg)           | 0,401 Kg                |
| Light source        | LED                       | With Rear fog light   | Yes                     |
| Mounting            | Surface or recessed mount | With Reversing light  | Yes                     |