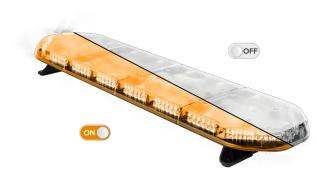

## LEGION LED lightbar | 125 cm | amber | 24V

EAN: 5414184002951

## Specifications

| •                   |                                                         |                     |                                               |
|---------------------|---------------------------------------------------------|---------------------|-----------------------------------------------|
| Characteristics     | Without control box, no roof<br>connector               | Light source        | LED                                           |
|                     |                                                         | Mounting            | Fixed                                         |
| Color               | Amber                                                   | Number of LEDs      | 120                                           |
| Colour of lens      | Clear                                                   | _ Operating voltage | 24V                                           |
| Connection          | Open cable ends                                         | _ Packing           | Brown box with label                          |
| Dimensions          | 1252 mm x 331 mm x 59 mm<br>(without mounting brackets) | Roof connector      | No, but possible as an option                 |
| Directional arrow   | Yes, at the back side                                   | Series              | Legion                                        |
| ECE R65 Class 2     | Yes                                                     | Supplied with       | Cable, universal mounting<br>brackets, manual |
| EMC                 | EMC R10                                                 | To be ordered by    | 1                                             |
| EMC R10             | Yes                                                     |                     |                                               |
| Length of cable (m) | 4,50 m                                                  | _ Waterproof        | Yes                                           |
|                     |                                                         | Weight (kg)         | 14,100 Kg                                     |
| Length range        | MEDIUM (101 - 130 cm)                                   |                     |                                               |