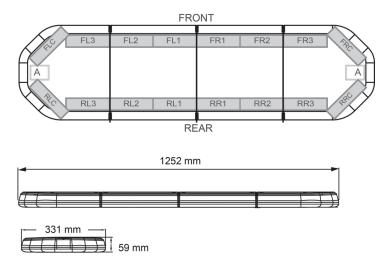

## Specifications

| •                   |                                                         |                     |                                               |
|---------------------|---------------------------------------------------------|---------------------|-----------------------------------------------|
| Characteristics     | Without control box, no roof<br>connector               | Light source        | LED                                           |
|                     |                                                         | Mounting            | Fixed                                         |
| Color               | Amber                                                   | Number of LEDs      | 120                                           |
| Colour of lens      | Clear                                                   | _ Operating voltage | 24V                                           |
| Connection          | Open cable ends                                         | _ Packing           | Brown box with label                          |
| Dimensions          | 1252 mm x 331 mm x 59 mm<br>(without mounting brackets) | Roof connector      | No, but possible as an option                 |
| Directional arrow   | Yes, at the back side                                   | Series              | Legion                                        |
| ECE R65 Class 2     | Yes                                                     | Supplied with       | Cable, universal mounting<br>brackets, manual |
| EMC                 | EMC R10                                                 | To be ordered by    | 1                                             |
| EMC R10             | Yes                                                     |                     |                                               |
| Length of cable (m) | 4,50 m                                                  | _ Waterproof        | Yes                                           |
|                     |                                                         | Weight (kg)         | 14,100 Kg                                     |
| Length range        | MEDIUM (101 - 130 cm)                                   |                     |                                               |