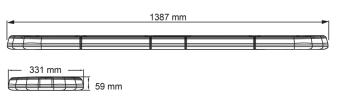

## Specifications

| Characteristics     | Without control box, no roof connector                  |
|---------------------|---------------------------------------------------------|
| Color               | Amber                                                   |
| Colour of lens      | Clear                                                   |
| Connection          | Open cable ends                                         |
| Dimensions          | 1387 mm x 331 mm x 59 mm<br>(without mounting brackets) |
| Directional arrow   | Yes, at the back side                                   |
| ECE R65 Class 2     | Yes                                                     |
| EMC                 | EMC R10                                                 |
| EMC R10             | Yes                                                     |
| Length of cable (m) | 4,50 m                                                  |
| Length range        | LARGE (131 - 150 cm)                                    |