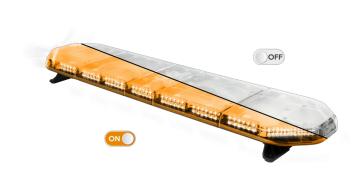

## LEGION LED lightbar | 139 cm | amber | 24V

EAN: 5414184002999

## Specifications

| Characteristics     | Without control box, no roof connector                  |
|---------------------|---------------------------------------------------------|
| Color               | Amber                                                   |
| Colour of lens      | Clear                                                   |
| Connection          | Open cable ends                                         |
| Dimensions          | 1387 mm x 331 mm x 59 mm<br>(without mounting brackets) |
| Directional arrow   | Yes, at the back side                                   |
| ECE R65 Class 2     | Yes                                                     |
| EMC                 | EMC R10                                                 |
| EMC R10             | Yes                                                     |
| Length of cable (m) | 4,50 m                                                  |
| Length range        | LARGE (131 - 150 cm)                                    |