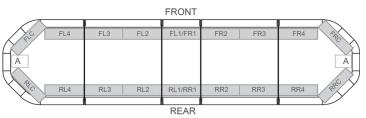

| Light source      | LED                                        |
|-------------------|--------------------------------------------|
| Mounting          | Fixed                                      |
| Number of LEDs    | 132                                        |
| Operating voltage | 24V                                        |
| Packing           | Brown box with label                       |
| Roof connector    | No, but possible as an option              |
| Series            | Legion                                     |
| Supplied with     | Cable, universal mounting brackets, manual |
| To be ordered by  | 1                                          |
| Waterproof        | Yes                                        |
| Weight (kg)       | 15,600 Kg                                  |