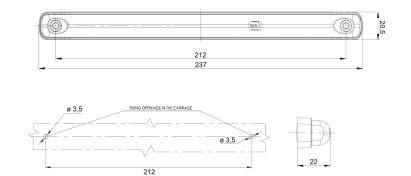

## LED direction indicator | left+right | 12-24V

EAN: 5414184001626

| Certification       | ECE R6                                                  | Material              | Polycarbonat                                                       |
|---------------------|---------------------------------------------------------|-----------------------|--------------------------------------------------------------------|
| Characteristics     | Made of polycarbonate, making it virtually unbreakable. | Mounting              | Surface mount                                                      |
|                     |                                                         | Mounting side         | Rear - Left & right                                                |
| Color               | Amber                                                   | Operating voltage     | 12V - 24V                                                          |
| Colour of lens      | Amber                                                   | Operation temperature | -30°C / +65°C                                                      |
| Connection          | Open cable ends                                         | Packing               | POS packaging                                                      |
| EMC                 | EMC R10                                                 |                       |                                                                    |
| EMC R10             | Yes                                                     | Specifications        | Connection wires specially<br>treated to ensure<br>waterthightness |
| Height mm           | 20,5 mm                                                 |                       |                                                                    |
| IP-degree           | IP66+IP68                                               | Supplied with         | Mounting screws and rubber fixing path                             |
| Length mm           | 237 mm                                                  | Thickness mm          | 22 mm                                                              |
| Length of cable (m) | 0,50 m                                                  | To be ordered by      | 1                                                                  |
| Light source        | LED                                                     | Туре                  | Direction indicators                                               |
|                     |                                                         | Weight (kg)           | 0,090 Kg                                                           |