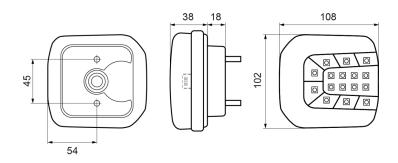

## Specifications

| Approval D          | Yes               |
|---------------------|-------------------|
| Certification       | ECE               |
| Color               | Amber/red         |
| Colour of lens      | Amber/red         |
| Connection          | Open cable ends   |
| Dimensions          | 102 x 108 x 56 mm |
| ЕМС                 | EMC R10           |
| EMC R10             | Yes               |
| IP-degree           | IP66+IP68         |
| Length of cable (m) | 2 m               |
| Light source        | LED               |
| Mounting            | Surface mount     |