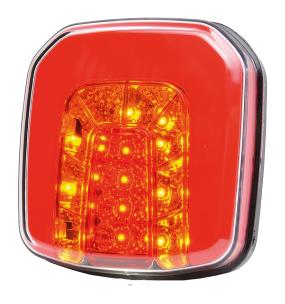

## LED rear light | left+right | license plate light | 12-24V

EAN: 5414184001893

## Specifications

| Approval D          | Yes               |
|---------------------|-------------------|
| Certification       | ECE               |
| Color               | Amber/red         |
| Colour of lens      | Amber/red         |
| Connection          | Open cable ends   |
| Dimensions          | 102 x 108 x 56 mm |
| ЕМС                 | EMC R10           |
| EMC R10             | Yes               |
| IP-degree           | IP66+IP68         |
| Length of cable (m) | 2 m               |
| Light source        | LED               |
| Mounting            | Surface mount     |