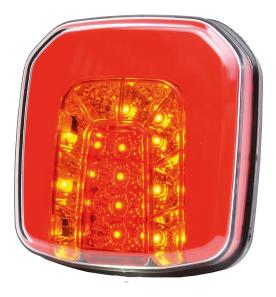

## LED rear light | left+right | 12-24V

EAN: 5414184001909

## Specifications

| Approval D          | Yes               |
|---------------------|-------------------|
| Certification       | ECE               |
| Color               | Amber/red         |
| Colour of lens      | Amber/red         |
| Connection          | Open cable ends   |
| Dimensions          | 102 x 108 x 56 mm |
| EMC                 | EMC R10           |
| EMC RIO             | Yes               |
| IP-degree           | IP66+IP68         |
| Length of cable (m) | 2 m               |
| Light source        | LED               |
| Mounting            | Surface mount     |