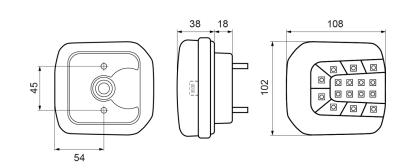

## Specifications

| Approval D          | Yes               |
|---------------------|-------------------|
| Certification       | ECE               |
| Color               | Amber/red         |
| Colour of lens      | Amber/red         |
| Connection          | Open cable ends   |
| Dimensions          | 102 x 108 x 56 mm |
| EMC                 | EMC R10           |
| EMC RIO             | Yes               |
| IP-degree           | IP66+IP68         |
| Length of cable (m) | 2 m               |
| Light source        | LED               |
| Mounting            | Surface mount     |