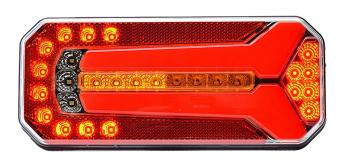

## LED rear light | left+right | 12-24V

EAN: 5414184001008

## Specifications

| Certification       | ECE                 |
|---------------------|---------------------|
| Color               | Amber/red/white     |
| Colour of lens      | Amber/red/white     |
| Connection          | Open cable ends     |
| EMC                 | EMC R10             |
| EMC R10             | Yes                 |
| Height mm           | 104 mm              |
| IP-degree           | IP66+IP68           |
| Length mm           | 236 mm              |
| Length of cable (m) | 2 m                 |
| Light source        | LED                 |
| Mounting            | Surface mount       |
| Mounting side       | Rear - Left & right |
| Operating voltage   | 12V - 24V           |