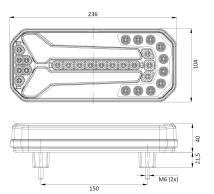

## Specifications

| Certification       | ECE                 |
|---------------------|---------------------|
| Color               | Amber/red/white     |
| Colour of lens      | Amber/red/white     |
| Connection          | Open cable ends     |
| EMC                 | EMC R10             |
| EMC R10             | Yes                 |
| Height mm           | 104 mm              |
| IP-degree           | IP66+IP68           |
| Length mm           | 236 mm              |
| Length of cable (m) | 2 m                 |
| Light source        | LED                 |
| Mounting            | Surface mount       |
| Mounting side       | Rear - Left & right |
| Operating voltage   | 12V - 24V           |

| Operation temperature            | -30°C / +65°C   |
|----------------------------------|-----------------|
| Packing                          | POS packaging   |
| Supplied with                    | Mounting screws |
| Thickness mm                     | 40 mm           |
| To be ordered by                 | 1               |
| Туре                             | Rear lights     |
| Weight (kg)                      | 0,700 Kg        |
| With Dynamic direction indicator | Yes             |
| With Rear fog light              | Yes             |
| With Tail-Stop                   | Yes             |
| Without triangular reflector     | Yes             |