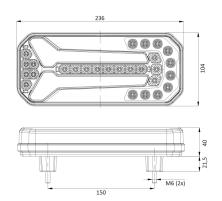

## Specifications

| Certification       | ECE                 |
|---------------------|---------------------|
| Color               | Amber/red/white     |
| Colour of lens      | Amber/red/white     |
| Connection          | Open cable ends     |
| EMC                 | EMC R10             |
| EMC R10             | Yes                 |
| Height mm           | 104 mm              |
| IP-degree           | IP66+IP68           |
| Length mm           | 236 mm              |
| Length of cable (m) | 2 m                 |
| Light source        | LED                 |
| Mounting            | Surface mount       |
| Mounting side       | Rear - Left & right |
| Operating voltage   | 12V - 24V           |

| Operation temperature            | -30°C / +65°C   |
|----------------------------------|-----------------|
| Packing                          | POS packaging   |
| Supplied with                    | Mounting screws |
| Thickness mm                     | 40 mm           |
| To be ordered by                 | 1               |
| Туре                             | Rear lights     |
| Weight (kg)                      | 0,700 Kg        |
| With Dynamic direction indicator | Yes             |
| With Reversing light             | Yes             |
| With Tail-Stop                   | Yes             |
| Without triangular reflector     | Yes             |