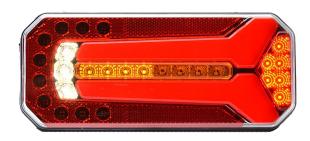

## LED rear light | left+right | 12-24V

EAN: 5414184001015

## Specifications

| Certification       | ECE                 |
|---------------------|---------------------|
| Color               | Amber/red/white     |
| Colour of lens      | Amber/red/white     |
| Connection          | Open cable ends     |
| EMC                 | EMC R10             |
| EMC R10             | Yes                 |
| Height mm           | 104 mm              |
| IP-degree           | IP66+IP68           |
| Length mm           | 236 mm              |
| Length of cable (m) | 2 m                 |
| Light source        | LED                 |
| Mounting            | Surface mount       |
| Mounting side       | Rear - Left & right |
| Operating voltage   | 12V - 24V           |