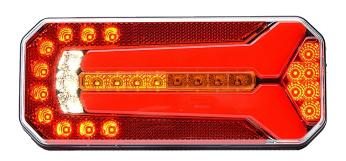

## LED rear light | left+right | 12-24V

EAN: 5414184004542

## Specifications

| Certification         | ECE                 |
|-----------------------|---------------------|
| Color                 | Amber/red/white     |
| Colour of lens        | Amber/red/white     |
| Connection            | Open cable ends     |
| Dimensions            | 236 x 104 x 40 mm   |
| EMC                   | EMC R10             |
| EMC R10               | Yes                 |
| IP-degree             | IP66+IP68           |
| Length of cable (m)   | 2 m                 |
| Light source          | LED                 |
| Mounting              | Surface mount       |
| Mounting side         | Rear - Left & right |
| Operating voltage     | 12V - 24V           |
| Operation temperature | -30°C/+65°C         |