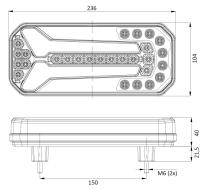

## Specifications

| Certification         | ECE                 |
|-----------------------|---------------------|
| Color                 | Amber/red/white     |
| Colour of lens        | Amber/red/white     |
| Connection            | Open cable ends     |
| Dimensions            | 236 x 104 x 40 mm   |
| EMC                   | EMC R10             |
| EMC R10               | Yes                 |
| IP-degree             | IP66+IP68           |
| Length of cable (m)   | 2 m                 |
| Light source          | LED                 |
| Mounting              | Surface mount       |
| Mounting side         | Rear - Left & right |
| Operating voltage     | 12V - 24V           |
| Operation temperature | -30°C/+65°C         |

| Packing                          | POS packaging   |
|----------------------------------|-----------------|
| Supplied with                    | Mounting screws |
| Thickness mm                     | 40 mm           |
| To be ordered by                 | 1               |
| Туре                             | Rear lights     |
| Weight (kg)                      | 0,700 Kg        |
| With Dynamic direction indicator | Yes             |
| With Rear fog light              | Yes             |
| With Reversing light             | Yes             |
| With Tail-Stop                   | Yes             |
| Without triangular reflector     | Yes             |