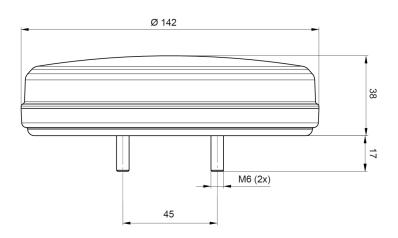

## Specifications

| Approval D          | Yes             | Mounting side          | Rear - Left & right |
|---------------------|-----------------|------------------------|---------------------|
| Certification       | ECE             | Operating voltage      | 12V - 24V           |
| Color               | Amber/red       | Operation temperature  | -30°C/+65°C         |
| Colour of lens      | Amber/red       | Packing                | POS packaging       |
| Connection          | Open cable ends | Supplied with          | Mounting screws     |
| Diameter mm         | 142 mm          | Thickness mm           | 38 mm               |
| EMC                 | EMC R10         | To be ordered by       | 1                   |
| EMC R10             | Yes             | Туре                   | Rear lights         |
| IP-degree           | IP66+IP68       | Weight (kg)            | 0,410 Kg            |
| Length of cable (m) | 2 m             | With Dynamic direction | Yes                 |
| Light source        | LED             | indicator              |                     |
| Mounting            | Surface mount   | With Tail-Stop         | Yes                 |