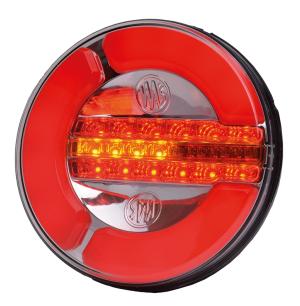

## LED rear light | left+right | 12-24V

EAN: 5414184000933

## Specifications

| Approval D          | Yes             | Mounting side          | Rear - Left & right |
|---------------------|-----------------|------------------------|---------------------|
| Certification       | ECE             | Operating voltage      | 12V - 24V           |
| Color               | Amber/red       | Operation temperature  | -30°C/+65°C         |
| Colour of lens      | Amber/red       | Packing                | POS packaging       |
| Connection          | Open cable ends | Supplied with          | Mounting screws     |
| Diameter mm         | 142 mm          | Thickness mm           | 38 mm               |
| EMC                 | EMC R10         | To be ordered by       | 1                   |
| EMC R10             | Yes             | Туре                   | Rear lights         |
| IP-degree           | IP66+IP68       | Weight (kg)            | 0,410 Kg            |
| Length of cable (m) | 2 m             | With Dynamic direction | Yes                 |
| Light source        | LED             | indicator              |                     |
| Mounting            | Surface mount   | With Tail-Stop         | Yes                 |