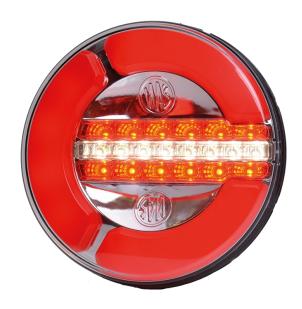

## LED rear fog/reverse light | left+right | 12-24V

EAN: 5414184000940

## Specifications

| Approval D          | Yes             |
|---------------------|-----------------|
| Certification       | ECE             |
| Color               | Red/white       |
| Colour of lens      | Red/white       |
| Connection          | Open cable ends |
| Diameter mm         | 142 mm          |
| EMC                 | EMC R10         |
| EMC R10             | Yes             |
| IP-degree           | IP66+IP68       |
| Length of cable (m) | 2 m             |
| Light source        | LED             |
| Mounting            | Surface mount   |

| Mounting side         | Rear - Left & right     |
|-----------------------|-------------------------|
| Operating voltage     | 12V - 24V               |
| Operation temperature | -30°C / +65°C           |
| Packing               | POS packaging           |
| Supplied with         | Mounting screws         |
| Thickness mm          | 38 mm                   |
| To be ordered by      | 1                       |
| Туре                  | Rear fog/reverse lights |
| Weight (kg)           | 0,410 Kg                |
| With Rear fog light   | Yes                     |
| With Reversing light  | Yes                     |
| With Tail light       | Yes                     |