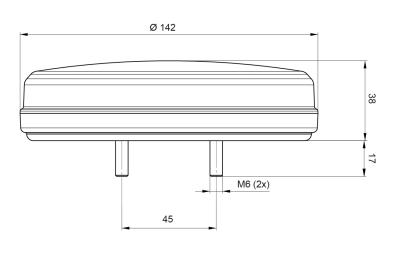

## Specifications

| Approval D          | Yes             |
|---------------------|-----------------|
| Certification       | ECE             |
| Color               | Red/white       |
| Colour of lens      | Red/white       |
| Connection          | Open cable ends |
| Diameter mm         | 142 mm          |
| EMC                 | EMC R10         |
| EMC R10             | Yes             |
| IP-degree           | IP66+IP68       |
| Length of cable (m) | 2 m             |
| Light source        | LED             |
| Mounting            | Surface mount   |

| Mounting side         | Rear - Left & right     |
|-----------------------|-------------------------|
| Operating voltage     | 12V - 24V               |
| Operation temperature | -30°C / +65°C           |
| Packing               | POS packaging           |
| Supplied with         | Mounting screws         |
| Thickness mm          | 38 mm                   |
| To be ordered by      | 1                       |
| Туре                  | Rear fog/reverse lights |
| Weight (kg)           | 0,410 Kg                |
| With Rear fog light   | Yes                     |
| With Reversing light  | Yes                     |
| With Tail light       | Yes                     |