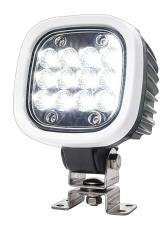

## LED worklamp | 12-70V | square | 8000 lumen | spot

EAN: 5414184519893

## Specifications

| Characteristics     | 100% aluminium housing 'anti-<br>corrosion' with heat conductive<br>black coating |
|---------------------|-----------------------------------------------------------------------------------|
| Colour of LEDs      | White                                                                             |
| Colour of lens      | Clear                                                                             |
| Connection          | Open cable ends                                                                   |
| Dimensions          | 110 x 159 x 85.3 mm                                                               |
| ЕМС                 | EMC R10                                                                           |
| EMC R10             | Yes                                                                               |
| Good to know        | Spot function, a concentrated beam to shine far away.                             |
| IP-degree           | IP66+IP68                                                                         |
| Length of cable (m) | 2,5 m                                                                             |
| Light source        | LED                                                                               |
| Lumen               | 8000                                                                              |