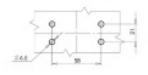

| Lumen range           | Mega ( > 8000 Lumen ) |
|-----------------------|-----------------------|
| Mounting              | Bracket omega type    |
| Number of LEDs        | 12                    |
| Operating voltage     | 12V - 70V             |
| Operation temperature | -30°C / +65°C         |
| To be ordered by      | 1                     |
| Туре                  | Square                |
| Watt                  | 78 Watt               |
| Weight (kg)           | 1,090 Kg              |