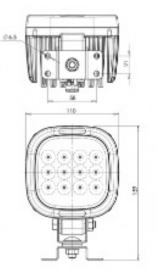

## Specifications

| Characteristics     | 100% aluminium housing 'anti-<br>corrosion' with heat conductive<br>black coating |
|---------------------|-----------------------------------------------------------------------------------|
| Colour of LEDs      | White                                                                             |
| Colour of lens      | Clear                                                                             |
| Connection          | Open cable ends                                                                   |
| Dimensions          | 110 x 159 x 85.3 mm                                                               |
| ЕМС                 | EMC R10                                                                           |
| EMC R10             | Yes                                                                               |
| Good to know        | Spot function, a concentrated beam to shine far away.                             |
| IP-degree           | IP66+IP68                                                                         |
| Length of cable (m) | 2,5 m                                                                             |
| Light source        | LED                                                                               |
| Lumen               | 8000                                                                              |

| Lumen range           | Mega ( > 8000 Lumen ) |
|-----------------------|-----------------------|
| Mounting              | Bracket omega type    |
| Number of LEDs        | 12                    |
| Operating voltage     | 12V - 70V             |
| Operation temperature | -30°C / +65°C         |
| To be ordered by      | 1                     |
| Туре                  | Square                |
| Watt                  | 78 Watt               |
| Weight (kg)           | 1,090 Kg              |