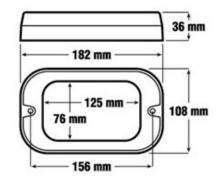

## Specifications

| Certification       | ECE                                                            |
|---------------------|----------------------------------------------------------------|
| Characteristics     | Lens in PC ensures that this<br>light is virtually unbreakable |
| Color               | Amber/red                                                      |
| Colour of lens      | Clear                                                          |
| Connection          | Open cable ends                                                |
| Dimensions          | 182 x 108 x 36 mm                                              |
| IP-degree           | IP67                                                           |
| Length of cable (m) | 0,24 m                                                         |
| Light source        | LED                                                            |
| Mounting            | Surface mount                                                  |