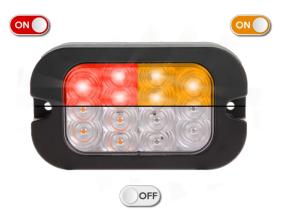

## LED rear light | left+right | 12-24V

EAN: 5414184002302

## Specifications

| Certification       | ECE                                                            |
|---------------------|----------------------------------------------------------------|
| Characteristics     | Lens in PC ensures that this<br>light is virtually unbreakable |
| Color               | Amber/red                                                      |
| Colour of lens      | Clear                                                          |
| Connection          | Open cable ends                                                |
| Dimensions          | 182 x 108 x 36 mm                                              |
| IP-degree           | IP67                                                           |
| Length of cable (m) | 0,24 m                                                         |
| Light source        | LED                                                            |
| Mounting            | Surface mount                                                  |

| Mounting side            | Rear - Left & right |
|--------------------------|---------------------|
| Operating voltage        | 12V - 24V           |
| To be ordered by         | 1                   |
| Туре                     | Rear lights         |
| Weight (kg)              | 0,278 Kg            |
| With Direction indicator | Yes                 |
| With Tail-Stop           | Yes                 |