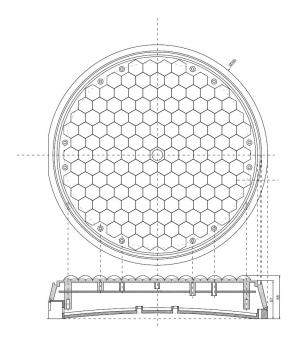

## Specifications

| Certification       | EN12352 L9M, L9H                                                                                                                                                                                       |
|---------------------|--------------------------------------------------------------------------------------------------------------------------------------------------------------------------------------------------------|
| Color               | Amber                                                                                                                                                                                                  |
| Colour of lens      | Clear                                                                                                                                                                                                  |
| Connection          | Open cable ends                                                                                                                                                                                        |
| Diameter mm         | 300 mm                                                                                                                                                                                                 |
| ECE R65             | No                                                                                                                                                                                                     |
| Good to know        | This version has pre-<br>programmed flash patterns.<br>This lamp can thus be used<br>without an external controller.<br>You can also easily synchronize<br>this lamp with other lamps of<br>this type. |
| IP-degree           | IP67                                                                                                                                                                                                   |
| Length of cable (m) | 2 m                                                                                                                                                                                                    |

| Light source             | LED           |
|--------------------------|---------------|
| Mounting                 | Surface mount |
| Number of LEDs           | 150           |
| Number of flash patterns | 4             |
| Operating voltage        | 12V - 24V     |
| Shape                    | Round         |
| Synchronisable           | Yes           |
| Thickness mm             | 65 mm         |
| To be ordered by         | 1             |