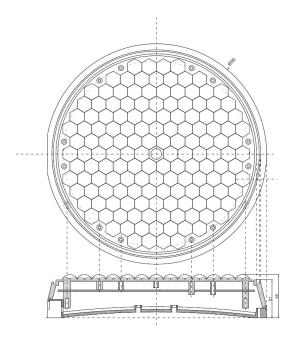

## Specifications

|                     | T                                                                                                                                                   |
|---------------------|-----------------------------------------------------------------------------------------------------------------------------------------------------|
| Certification       | EN12352 L9M, L9H                                                                                                                                    |
| Color               | Amber                                                                                                                                               |
| Colour of lens      | Clear                                                                                                                                               |
| Connection          | Open cable ends                                                                                                                                     |
| Diameter mm         | 300 mm                                                                                                                                              |
| ECE R65             | No                                                                                                                                                  |
| Good to know        | This version has no pre-<br>programmed flash patterns.<br>This lamp can only be used as a<br>'SLAVE' in combination with an<br>external controller. |
| IP-degree           | IP67                                                                                                                                                |
| Length of cable (m) | 2 m                                                                                                                                                 |

| Light source             | LED                            |
|--------------------------|--------------------------------|
| Mounting                 | Surface mount                  |
| Number of LEDs           | 150                            |
| Number of flash patterns | Depends on external controller |
| Operating voltage        | 12V                            |
| Shape                    | Round                          |
| Synchronisable           | No                             |
| Thickness mm             | 65 mm                          |
| To be ordered by         | 1                              |