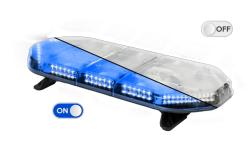

## LEGION LED lightbar | 78 cm | blue | 12V

EAN: 5414184006652

## Specifications

| Characteristics     | Without control box, no roof connector                 |
|---------------------|--------------------------------------------------------|
| Color               | Blue                                                   |
| Colour of lens      | Clear                                                  |
| Connection          | Open cable ends                                        |
| Current draw Amp    | 7 Amp                                                  |
| Dimensions          | 785 mm x 331 mm x 59 mm<br>(without mounting brackets) |
| ECE R65 Class 2     | Yes                                                    |
| EMC                 | EMC R10                                                |
| EMC R10             | Yes                                                    |
| Length of cable (m) | 4,50 m                                                 |
| Length range        | MINI (0-100 cm)                                        |