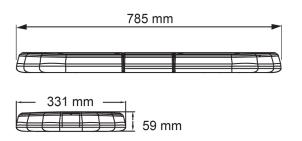

## Specifications

| Characteristics     | Without control box, no roof connector                 |
|---------------------|--------------------------------------------------------|
| Color               | Blue                                                   |
| Colour of lens      | Clear                                                  |
| Connection          | Open cable ends                                        |
| Current draw Amp    | 7 Amp                                                  |
| Dimensions          | 785 mm x 331 mm x 59 mm<br>(without mounting brackets) |
| ECE R65 Class 2     | Yes                                                    |
| EMC                 | EMC R10                                                |
| EMC R10             | Yes                                                    |
| Length of cable (m) | 4,50 m                                                 |
| Length range        | MINI (0-100 cm)                                        |