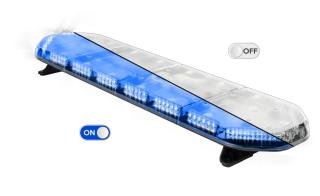

## LEGION LED lightbar | 125 cm | blue | 12V

EAN: 5414184006713

## Specifications

| •                   |                                                         |                   |                                            |
|---------------------|---------------------------------------------------------|-------------------|--------------------------------------------|
| Characteristics     | Without control box, no roof                            | Light source      | LED                                        |
|                     | connector                                               | Mounting          | Fixed                                      |
| Color               | Blue                                                    | Number of LEDs    | 120                                        |
| Colour of lens      | Clear                                                   | Operating voltage | 12V                                        |
| Connection          | Open cable ends                                         |                   |                                            |
| Current drow Aren   |                                                         | _ Packing         | Brown box with label                       |
| Current draw Amp    | 16 Amp                                                  | - Roof connector  | No, but possible as an option              |
| Dimensions          | 1252 mm x 331 mm x 59 mm<br>(without mounting brackets) | Series            | Legion                                     |
| ECE R65 Class 2     | Yes                                                     | Supplied with     | Cable, universal mounting brackets, manual |
| EMC                 | EMC R10                                                 |                   |                                            |
|                     |                                                         | To be ordered by  | 1                                          |
| EMC R10             | Yes                                                     | Waterproof        | Yes                                        |
| Length of cable (m) | 4,50 m                                                  |                   |                                            |
|                     |                                                         | Weight (kg)       | 14,100 Kg                                  |
| Length range        | MEDIUM (101 - 130 cm)                                   |                   | 1                                          |