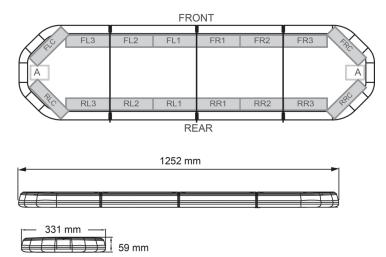

## Specifications

| •                   |                                                         |                   |                                            |
|---------------------|---------------------------------------------------------|-------------------|--------------------------------------------|
| Characteristics     | Without control box, no roof                            | Light source      | LED                                        |
|                     | connector                                               | Mounting          | Fixed                                      |
| Color               | Blue                                                    | Number of LEDs    | 120                                        |
| Colour of lens      | Clear                                                   | Operating voltage | 12V                                        |
| Connection          | Open cable ends                                         |                   |                                            |
| Current drow Aren   |                                                         | _ Packing         | Brown box with label                       |
| Current draw Amp    | 16 Amp                                                  | - Roof connector  | No, but possible as an option              |
| Dimensions          | 1252 mm x 331 mm x 59 mm<br>(without mounting brackets) | Series            | Legion                                     |
| ECE R65 Class 2     | Yes                                                     | Supplied with     | Cable, universal mounting brackets, manual |
| EMC                 | EMC R10                                                 |                   |                                            |
|                     |                                                         | To be ordered by  | 1                                          |
| EMC R10             | Yes                                                     | Waterproof        | Yes                                        |
| Length of cable (m) | 4,50 m                                                  |                   |                                            |
|                     |                                                         | Weight (kg)       | 14,100 Kg                                  |
| Length range        | MEDIUM (101 - 130 cm)                                   |                   | 1                                          |