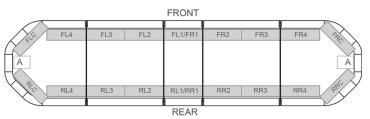

| Light source      | LED                                        |
|-------------------|--------------------------------------------|
| Mounting          | Fixed                                      |
| Number of LEDs    | 132                                        |
| Operating voltage | 12V                                        |
| Packing           | Brown box with label                       |
| Roof connector    | No, but possible as an option              |
| Series            | Legion                                     |
| Supplied with     | Cable, universal mounting brackets, manual |
| To be ordered by  | 1                                          |
| Waterproof        | Yes                                        |
| Weight (kg)       | 15,600 Kg                                  |