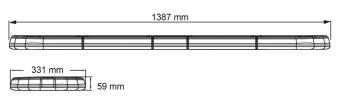

## Specifications

| Characteristics     | Without control box, no roof connector                  |
|---------------------|---------------------------------------------------------|
| Color               | Blue                                                    |
| Colour of lens      | Clear                                                   |
| Connection          | Open cable ends                                         |
| Current draw Amp    | 17 Amp                                                  |
| Dimensions          | 1387 mm x 331 mm x 59 mm<br>(without mounting brackets) |
| ECE R65 Class 2     | Yes                                                     |
| EMC                 | EMC R10                                                 |
| EMC R10             | Yes                                                     |
| Length of cable (m) | 4,50 m                                                  |
| Length range        | LARGE (131 - 150 cm)                                    |