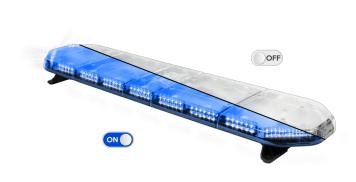

## LED LIGHTBARS

## LEG139B12

## LEGION LED lightbar | 139 cm | blue | 12V

EAN: 5414184006751







## Specifications

| Characteristics     | Without control box, no roof connector                  |
|---------------------|---------------------------------------------------------|
| Color               | Blue                                                    |
| Colour of lens      | Clear                                                   |
| Connection          | Open cable ends                                         |
| Current draw Amp    | 17 Amp                                                  |
| Dimensions          | 1387 mm x 331 mm x 59 mm<br>(without mounting brackets) |
| ECE R65 Class 2     | Yes                                                     |
| EMC                 | EMC R10                                                 |
| EMC R10             | Yes