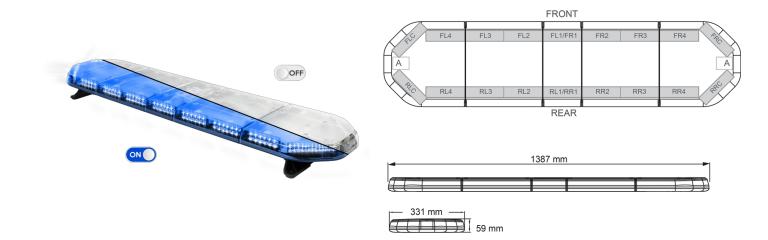

## LEGION LED lightbar | 139 cm | blue | 12V + control box

EAN: 5414184006768

## Specifications

| Characteristics     | With control box                                        | Light source      | LED                                                        |
|---------------------|---------------------------------------------------------|-------------------|------------------------------------------------------------|
|                     | (TRAFLEDCONTR.REVI)                                     | Mounting          | Fixed                                                      |
| Color               | Blue                                                    | Number of LEDs    | 132                                                        |
| Colour of lens      | Clear                                                   | Operating voltage | 12V                                                        |
| Connection          | Open cable ends                                         | Packing           | Brown box with label                                       |
| Current draw Amp    | 17 Amp                                                  | Roof connector    | No, but possible as an option                              |
| Dimensions          | 1387 mm x 331 mm x 59 mm<br>(without mounting brackets) | Series            | Legion                                                     |
| ECE R65 Class 2     | Yes                                                     | Supplied with     | Cable, universal mounting<br>brackets, control box, manual |
| EMC                 | EMC R10                                                 | To be ordered by  | 1                                                          |
| EMC R10             | Yes                                                     |                   | · · · · · · · · · · · · · · · · · · ·                      |
| Length of cable (m) | 4,50 m                                                  | - Waterproof      | Yes                                                        |
| Length range        | LARGE (131 - 150 cm)                                    | Weight (kg)       | 15,800 Kg                                                  |