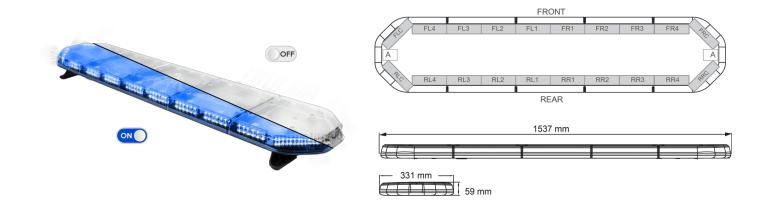

## LEGION LED lightbar | 154 cm | blue | 12V

EAN: 5414184006782

## Specifications

| Characteristics     | Without control box, no roof connector                  |
|---------------------|---------------------------------------------------------|
| Color               | Blue                                                    |
| Colour of lens      | Clear                                                   |
| Connection          | Open cable ends                                         |
| Current draw Amp    | 18 Amp                                                  |
| Dimensions          | 1537 mm x 331 mm x 59 mm<br>(without mounting brackets) |
| ECE R65 Class 2     | Yes                                                     |
| EMC                 | EMC R10                                                 |
| EMC R10             | Yes                                                     |
| Length of cable (m) | 4,50 m                                                  |
| Length range        | X-LARGE (151 - 200 cm)                                  |

| Light source      | LED                                        |
|-------------------|--------------------------------------------|
| Mounting          | Fixed                                      |
| Number of LEDs    | 144                                        |
| Operating voltage | 12V                                        |
| Packing           | Brown box with label                       |
| Roof connector    | No, but possible as an option              |
| Series            | Legion                                     |
| Supplied with     | Cable, universal mounting brackets, manual |
| To be ordered by  | 1                                          |
| Waterproof        | Yes                                        |
| Weight (kg)       | 16,500 Kg                                  |