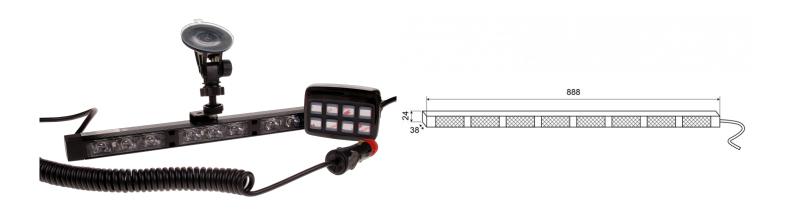

## Specifications

| Color               | Amber              |
|---------------------|--------------------|
| Colour of lens      | Clear              |
| Connection          | Cigar-lighter plug |
| Dimensions          | 888 x 38 x 24 mm   |
| EMC                 | EMC R10            |
| EMC R10             | Yes                |
| IP-degree           | IP67               |
| Length of cable (m) | 15 m               |
| Light source        | LED                |

| Mounting                 | Suction cups                                                                                                 |
|--------------------------|--------------------------------------------------------------------------------------------------------------|
| Number of LEDs           | 8x3                                                                                                          |
| Number of flash patterns | 20 warning +11 arrow                                                                                         |
| Number of modules        | 8                                                                                                            |
| Operating voltage        | 12V - 24V                                                                                                    |
| Operation temperature    | -30°C / +65°C                                                                                                |
| Supplied with            | Mounted bracket with suction<br>cups - control unit with holder -<br>spiral cord for power via cigar<br>plug |
| To be ordered by         | 1                                                                                                            |
| Watt                     | 24,40 Watt                                                                                                   |