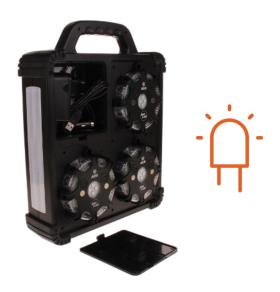

## Roadflare6 case | amber | magnetic | battery operated | synchronisable

EAN: 5414184007666

## Specifications

| Battery             | Yes                                                                     |
|---------------------|-------------------------------------------------------------------------|
| Battery type        | Lithium                                                                 |
| Color               | Amber                                                                   |
| Connection          | N/A                                                                     |
| Diameter mm         | 120 mm                                                                  |
| Good to know        | Autonomy between 15 and 80 hours depending on the slected flash pattern |
| Length of cable (m) | N/A                                                                     |
| Light source        | LED                                                                     |
| Mounting            | Magnetic                                                                |
| Number of LEDs      | 8+4                                                                     |

| Number of flash patterns | 6                                                    |
|--------------------------|------------------------------------------------------|
| Operating voltage        | Battery                                              |
| Operation temperature    | -40°C / +60°C                                        |
| Packing                  | Compact case (acts as charging station)              |
| Shape                    | Round                                                |
| Supplied with            | Cigarette socket charging lead<br>12/24V and 230 Vac |
| Synchronisable           | Yes                                                  |
| Thickness mm             | 40 mm                                                |
| Waterproof               | IP67                                                 |
| Weight (kg)              | 2,75 Kg                                              |