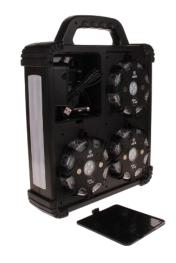

## Roadflare6 case | blue | magnetic | battery operated | synchronisable

EAN: 5414184007895

| Number of flash patterns | 6                                                    |
|--------------------------|------------------------------------------------------|
| Operating voltage        | Battery                                              |
| Operation temperature    | -40°C / +60°C                                        |
| Packing                  | Compact case (acts as charging station)              |
| Shape                    | Round                                                |
| Supplied with            | Cigarette socket charging lead<br>12/24V and 230 Vac |
| Synchronisable           | Yes                                                  |
| Thickness mm             | 40 mm                                                |
| Waterproof               | IP67                                                 |
| Weight (kg)              | 2,75 Kg                                              |