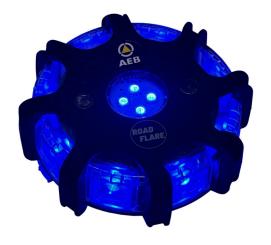

## Roadflare6 case | blue | magnetic | battery operated | synchronisable

EAN: 5414184007895

## Specifications

| Battery             | Yes                                                                     |
|---------------------|-------------------------------------------------------------------------|
| Battery type        | Lithium                                                                 |
| Color               | Blue                                                                    |
| Connection          | N/A                                                                     |
| Diameter mm         | 120 mm                                                                  |
| Good to know        | Autonomy between 15 and 80 hours depending on the slected flash pattern |
| Length of cable (m) | N/A                                                                     |
| Light source        | LED                                                                     |
| Mounting            | Magnetic                                                                |
| Number of LEDs      | 8+4                                                                     |

| Number of flash patterns | 6                                                    |
|--------------------------|------------------------------------------------------|
| Operating voltage        | Battery                                              |
| Operation temperature    | -40°C / +60°C                                        |
| Packing                  | Compact case (acts as charging station)              |
| Shape                    | Round                                                |
| Supplied with            | Cigarette socket charging lead<br>12/24V and 230 Vac |
| Synchronisable           | Yes                                                  |
| Thickness mm             | 40 mm                                                |
| Waterproof               | IP67                                                 |
| Weight (kg)              | 2,75 Kg                                              |