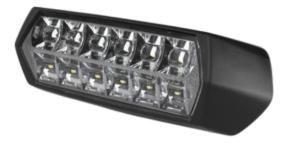

## Scene-light | LED flasher | 2 in 1 |1700 Lumen | amber/white

EAN: 5414184008601

## Specifications

| Color               | Amber/white                                                                                                     |
|---------------------|-----------------------------------------------------------------------------------------------------------------|
| Color body          | Black                                                                                                           |
| Colour of LEDs      | White & amber                                                                                                   |
| Colour of lens      | Clear                                                                                                           |
| Connection          | Open cable ends                                                                                                 |
| Dimensions          | 197 x 30 x 56 mm                                                                                                |
| ECE R65 Class 2     | Yes                                                                                                             |
| EMC R10             | Yes                                                                                                             |
| Good to know        | 2-in-1 unit provides both<br>powerful warning light and<br>wide angle scene light for<br>versatile application. |
| IP-degree           | IPX7                                                                                                            |
| Length of cable (m) | 0,20 m                                                                                                          |
| Light source        | LED                                                                                                             |
| Lumen               | 1700                                                                                                            |
| Lumen range         | Medium (800 - 2000 Lumen)                                                                                       |