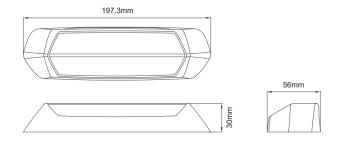

## Specifications

| Color               | Amber/white                                                                                                     |
|---------------------|-----------------------------------------------------------------------------------------------------------------|
| Color body          | Black                                                                                                           |
| Colour of LEDs      | White & amber                                                                                                   |
| Colour of lens      | Clear                                                                                                           |
| Connection          | Open cable ends                                                                                                 |
| Dimensions          | 197 x 30 x 56 mm                                                                                                |
| ECE R65 Class 2     | Yes                                                                                                             |
| EMC R10             | Yes                                                                                                             |
| Good to know        | 2-in-1 unit provides both<br>powerful warning light and<br>wide angle scene light for<br>versatile application. |
| IP-degree           | IPX7                                                                                                            |
| Length of cable (m) | 0,20 m                                                                                                          |
| Light source        | LED                                                                                                             |
| Lumen               | 1700                                                                                                            |
| Lumen range         | Medium (800 - 2000 Lumen)                                                                                       |