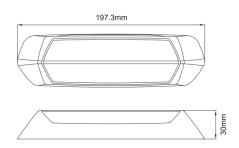

## Specifications

| Color               | Amber/white                                                                                            |
|---------------------|--------------------------------------------------------------------------------------------------------|
| Color body          | Red                                                                                                    |
| Colour of LEDs      | White & amber                                                                                          |
| Colour of lens      | Clear                                                                                                  |
| Connection          | Open cable ends                                                                                        |
| Dimensions          | 197 x 30 x 56 mm                                                                                       |
| ECE R65 Class 2     | Yes                                                                                                    |
| EMC R10             | Yes                                                                                                    |
| Good to know        | 2-in-1 unit provides both powerful warning light and wide angle scene light for versatile application. |
| IP-degree           | IPX7                                                                                                   |
| Length of cable (m) | 0,20 m                                                                                                 |
| Light source        | LED                                                                                                    |
| Lumen               | 1700                                                                                                   |