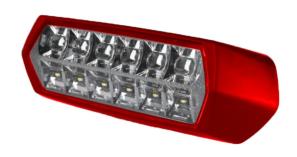

## Scene-light | LED flasher | 2 in 1 | 1700 Lumen | amber/white | red cover

EAN: 5414184008649

## Specifications

| Color               | Amber/white                                                                                            |
|---------------------|--------------------------------------------------------------------------------------------------------|
| Color body          | Red                                                                                                    |
| Colour of LEDs      | White & amber                                                                                          |
| Colour of lens      | Clear                                                                                                  |
| Connection          | Open cable ends                                                                                        |
| Dimensions          | 197 x 30 x 56 mm                                                                                       |
| ECE R65 Class 2     | Yes                                                                                                    |
| EMC R10             | Yes                                                                                                    |
| Good to know        | 2-in-1 unit provides both powerful warning light and wide angle scene light for versatile application. |
| IP-degree           | IPX7                                                                                                   |
| Length of cable (m) | 0,20 m                                                                                                 |
| Light source        | LED                                                                                                    |
| Lumen               | 1700                                                                                                   |