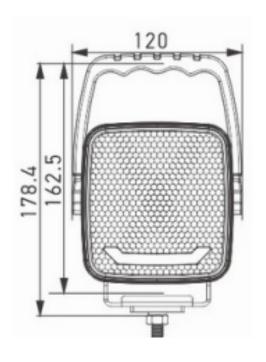

## Specifications

| Color               | White                       |
|---------------------|-----------------------------|
| Colour of lens      | White                       |
| Connection          | Open cable ends             |
| Dimensions          | 120 mm x 178 mm             |
| EMC                 | EMC R10                     |
| IP-degree           | IP69K                       |
| Length of cable (m) | 2 m                         |
| Light source        | LED                         |
| Lumen               | 4350                        |
| Lumen range         | Extreme (4000 - 8000 Lumen) |
| Mounting            | Bolt                        |
| Number of LEDs      | 9                           |