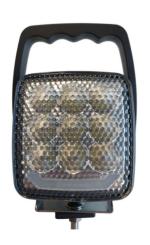

## LED worklamp with handle | position light | 10-30V | square

EAN: 5414184860278

## Specifications

| Color               | White                       |
|---------------------|-----------------------------|
| Colour of lens      | White                       |
| Connection          | Open cable ends             |
| Dimensions          | 120 mm x 178 mm             |
| EMC                 | EMC R10                     |
| IP-degree           | IP69K                       |
| Length of cable (m) | 2 m                         |
| Light source        | LED                         |
| Lumen               | 4350                        |
| Lumen range         | Extreme (4000 - 8000 Lumen) |
| Mounting            | Bolt                        |
| Number of LEDs      | 9                           |