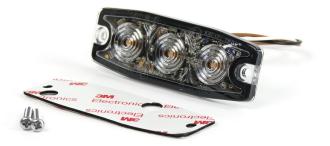

## LED Flasher | 3 LEDs | 12-24V | white

EAN: 5414184131743

## Specifications

| Color               | White                         | Μοι  |
|---------------------|-------------------------------|------|
| Colour of lens      | Clear                         | Nun  |
| Connection          | Open cable ends               | Nun  |
| Dimensions          | 88 mm x 30 mm x 6,6 mm        | Ope  |
| ECE R65             | No                            | Ope  |
| EMC R10             | Yes                           | Seri |
| Good to know        | No approval for use on public | Sha  |
|                     | roads in Belgium.             | Syne |
| Length of cable (m) | 0,20 m                        |      |
| Light source        | LED                           | Tob  |

| Mounting                 | Surface mount              |
|--------------------------|----------------------------|
| Number of LEDs           | 3                          |
| Number of flash patterns | 12                         |
| Operating voltage        | 12V - 24V                  |
| Operation temperature    | -30°C/+65°C                |
| Series                   | LP LED PAD                 |
| Shape                    | Rectangular/long/elongated |
| Synchronisable           | Yes                        |
| To be ordered by         | 1                          |