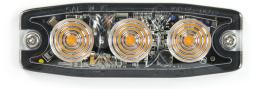

## LED Flasher | 3 LEDs | 12-24V | white

EAN: 5414184131743

## Specifications

| Color               | White                         | Μοι  |
|---------------------|-------------------------------|------|
| Colour of lens      | Clear                         | Nun  |
| Connection          | Open cable ends               | Nun  |
| Dimensions          | 88 mm x 30 mm x 6,6 mm        | Ope  |
| ECE R65             | No                            | Ope  |
| EMC R10             | Yes                           | Seri |
| Good to know        | No approval for use on public | Sha  |
|                     | roads in Belgium.             | Syne |
| Length of cable (m) | 0,20 m                        |      |
| Light source        | LED                           | Tob  |

| Mounting                 | Surface mount              |
|--------------------------|----------------------------|
| Number of LEDs           | 3                          |
| Number of flash patterns | 12                         |
| Operating voltage        | 12V - 24V                  |
| Operation temperature    | -30°C/+65°C                |
| Series                   | LP LED PAD                 |
| Shape                    | Rectangular/long/elongated |
| Synchronisable           | Yes                        |
| To be ordered by         | 1                          |