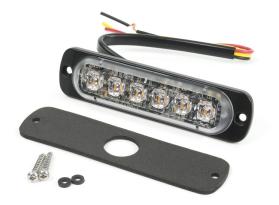

## ST6-BL-CRUISE

## LED Flasher | 6 LEDs | cruise | 12-24V | blue/blue

EAN: 5414184113749

## Specifications

| Color           | Blue                                   | Length of cable (m)      | 0,21 m                     |
|-----------------|----------------------------------------|--------------------------|----------------------------|
| Colour of LEDs  | Blue                                   | Mounting                 | Screw mount                |
| Colour of lens  | Clear                                  | Number of LEDs           | 6                          |
| Connection      | Open cable ends                        | Number of flash patterns | 23                         |
| Dimensions      | 112 mm x 28 mm x 9 mm                  | Operating voltage        | 12V - 24V                  |
| ECE R65 Class 1 | Yes                                    | Operation temperature    | -30°C/+65°C                |
| EMC R10         | Yes                                    | Shape                    | Rectangular/long/elongated |
| Good to know    | Light has 'CRUISE' function integrated | Synchronisable           | Yes                        |
|                 |                                        | To be ordered by         | 1                          |
| IP-degree       | IPX7                                   |                          |                            |