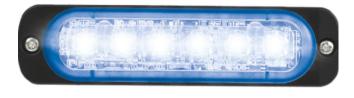

## ST6-BL-CRUISE

## LED Flasher | 6 LEDs | cruise | 12-24V | blue/blue

EAN: 5414184113749

## Specifications

| Color           | Blue                                   | Length of cable (m)      | 0,21 m                     |
|-----------------|----------------------------------------|--------------------------|----------------------------|
| Colour of LEDs  | Blue                                   | Mounting                 | Screw mount                |
| Colour of lens  | Clear                                  | Number of LEDs           | 6                          |
| Connection      | Open cable ends                        | Number of flash patterns | 23                         |
| Dimensions      | 112 mm x 28 mm x 9 mm                  | Operating voltage        | 12V - 24V                  |
| ECE R65 Class 1 | Yes                                    | Operation temperature    | -30°C/+65°C                |
| EMC R10         | Yes                                    | Shape                    | Rectangular/long/elongated |
| Good to know    | Light has 'CRUISE' function integrated | Synchronisable           | Yes                        |
|                 |                                        | To be ordered by         | 1                          |
| IP-degree       | IPX7                                   |                          |                            |