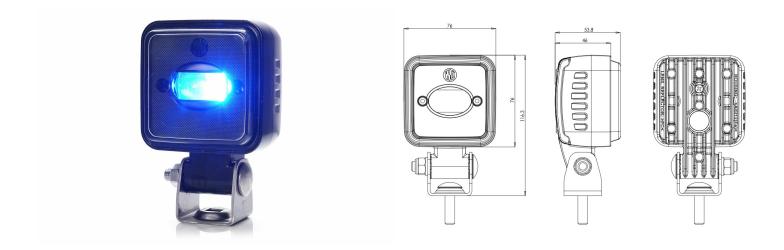

## LED Safety light | blue | for forklift | 12-70V | projection of line

EAN: 5414184420229

## Specifications

| Characteristics     | 100% aluminium housing 'anti-<br>corrosion' with heat conductive<br>black coating |
|---------------------|-----------------------------------------------------------------------------------|
| Color               | Blue                                                                              |
| Colour of LEDs      | Blue                                                                              |
| Colour of lens      | Clear                                                                             |
| Connection          | Open cable ends                                                                   |
| Dimensions          | 76 mm x 54 mm x 117 mm                                                            |
| EMC                 | EMC                                                                               |
| IP-degree           | IP6K9K                                                                            |
| Length of cable (m) | 2,50 m                                                                            |
| Light source        | LED                                                                               |

| Lumen             | 700             |
|-------------------|-----------------|
| Mounting          | Bolt            |
| Number of LEDs    | 3               |
| Operating voltage | 12V - 70V       |
| Packing           | POS packaging   |
| To be ordered by  | 1               |
| Туре              | Line projection |
| Туре              | Safety lights   |
| Watt              | 9 Watt          |
| Weight (kg)       | 0,550 Kg        |