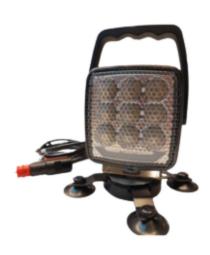

## WORK LIGHTS

484 LED-MAG H

## LED worklamp with handle | with magnetic base | 10-30V | square

EAN: 5414184346390

## Specifications

| Color               | White                                                       |
|---------------------|-------------------------------------------------------------|
| Colour of lens      | White                                                       |
| Connection          | Cigar-lighter plug                                          |
| Dimensions          | 120 mm x 178 mm (205 mm)                                    |
| EMC                 | EMC R10                                                     |
| Good to know        | Handle not needed? Quickly<br>dismantle by removing 2 bolts |
| IP-degree           | ІР69К                                                       |
| Length of cable (m) | 2 m                                                         |
| Light source        | LED                                                         |
| Lumen               | 4350                                                        |
| Lumen range         | Extreme (4000 - 8000 Lumen)                                 |
| Mounting            | Magnetic                                                    |

| Number of LEDs        | 9                       |
|-----------------------|-------------------------|
| Operating voltage     | 10V - 30V               |
| Operation temperature | -20°C / +50°C           |
| Packing               | White box with label    |
| Supplied with         | Manual, mounting screws |
| Switch                | Yes                     |
| To be ordered by      | 1                       |
| Туре                  | Square                  |
| Watt                  | 40 Watt                 |
| Weight (kg)           | 0,73 Kg                 |
| Weight (kg)           | 1,192 Kg                |
|                       |                         |