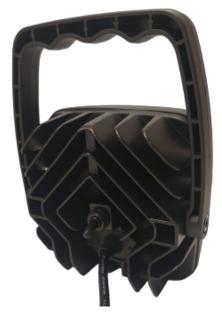

## WORK LIGHTS

484 LED-MAG H

## LED worklamp with handle | with magnetic base | 10-30V | square

EAN: 5414184346390

## Specifications

| Color               | White                                                       |
|---------------------|-------------------------------------------------------------|
| Colour of lens      | White                                                       |
| Connection          | Cigar-lighter plug                                          |
| Dimensions          | 120 mm x 178 mm (205 mm)                                    |
| EMC                 | EMC R10                                                     |
| Good to know        | Handle not needed? Quickly<br>dismantle by removing 2 bolts |
| IP-degree           | ІР69К                                                       |
| Length of cable (m) | 2 m                                                         |
| Light source        | LED                                                         |
| Lumen               | 4350                                                        |
| Lumen range         | Extreme (4000 - 8000 Lumen)                                 |
| Mounting            | Magnetic                                                    |

| Number of LEDs        | 9                       |
|-----------------------|-------------------------|
| Operating voltage     | 10V - 30V               |
| Operation temperature | -20°C / +50°C           |
| Packing               | White box with label    |
| Supplied with         | Manual, mounting screws |
| Switch                | Yes                     |
| To be ordered by      | 1                       |
| Туре                  | Square                  |
| Watt                  | 40 Watt                 |
| Weight (kg)           | 0,73 Kg                 |
| Weight (kg)           | 1,192 Kg                |
|                       |                         |