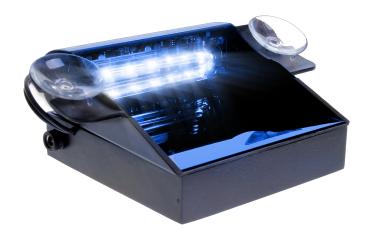

## Dashboard LED Flasher | 6 LEDs | battery | blue

EAN: 5414184732575

## Specifications

| Color          | Blue                                      |
|----------------|-------------------------------------------|
| Colour of lens | Clear                                     |
| Dimensions     | 174 mm x 130 mm x 45 mm                   |
| EMC R10        | Yes                                       |
| Good to know   | More than 4 hours battery runtime         |
| Light source   | LED                                       |
| Mounting       | Surface mount, Windshield and rear window |

| Number of LEDs           | 6                          |
|--------------------------|----------------------------|
| Number of flash patterns | 19                         |
| Operating voltage        | Battery                    |
| Shape                    | Rectangular/long/elongated |
| To be ordered by         | 1                          |
| Watt                     | 12 Watt                    |
| Weight (kg)              | 0,701 Kg                   |