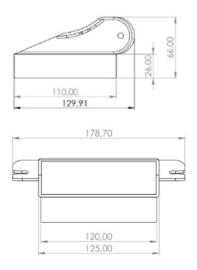

## Specifications

| Color          | Blue                                      |
|----------------|-------------------------------------------|
| Colour of lens | Clear                                     |
| Dimensions     | 174 mm x 130 mm x 45 mm                   |
| EMC R10        | Yes                                       |
| Good to know   | More than 4 hours battery runtime         |
| Light source   | LED                                       |
| Mounting       | Surface mount, Windshield and rear window |