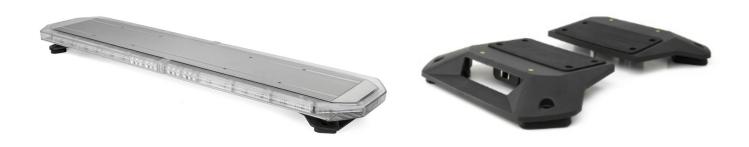

## Silverblade LED lightbar | 136 cm | basic | amber | 12V

SVB-136-CLOR-BASIC

EAN: 5414184083776

## Specifications

| Automatic day/night sensor | Yes, integrated                                         |
|----------------------------|---------------------------------------------------------|
| Characteristics            | Without control box, no roof connector                  |
| Color                      | Amber                                                   |
| Colour of lens             | Clear                                                   |
| Connection                 | Open cable ends                                         |
| Current draw 12V Amp       | Average 12 amp , max 24 amp                             |
| Dimensions                 | 1358 mm x 308 mm x 40 mm<br>(without mounting brackets) |
| Directional arrow          | Yes, both front and rear                                |
| ECE R65 Class 2            | Yes                                                     |
| EMC R10                    | Yes                                                     |
| Good to know               | Low profile mounting brackets are included              |
| Length of cable (m)        | 4,50 m                                                  |

| Length range      | LARGE (131 - 150 cm)          |
|-------------------|-------------------------------|
| Light source      | LED                           |
| Mounting          | Fixed                         |
| Number of LEDs    | 150                           |
| Operating voltage | 12V                           |
| Packing           | Brown box with label          |
| Protocol          | CANBUS, pre-programmed        |
| Roof connector    | No, but possible as an option |
| Series            | Silverblade                   |
| To be ordered by  | 1                             |
| Waterproof        | Yes                           |
|                   |                               |