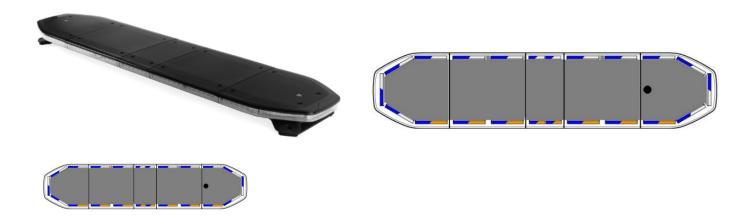

## LED LIGHTBARS

RDN137-BL-FULL

## Raiden LED lightbar | 137 cm | full option | blue

EAN: 5414184961012

## Specifications

| Alley lights               | Yes                                                     |
|----------------------------|---------------------------------------------------------|
| Automatic day/night sensor | Yes, integrated                                         |
| Break lights integrated    | No                                                      |
| Characteristics            | Without control box, no roof connector                  |
| Color                      | Blue/white                                              |
| Colour of lens             | Clear                                                   |
| Connection                 | Open cable ends                                         |
| Current draw 12V Amp       | Average 12 amp , max 24 amp                             |
| Dimensions                 | 1371 mm x 308 mm x 40 mm<br>(without mounting brackets) |
| Directional arrow          | Yes, at the back side                                   |
| ECE R65 Class 1            | Yes                                                     |
| ECE R65 Class 2            | Yes                                                     |
| EMC R10                    | Yes                                                     |
| Good to know               | Low profile mounting brackets are included              |

| ICAO                | No                            |
|---------------------|-------------------------------|
| Length of cable (m) | 5 m                           |
| Length range        | LARGE (131 - 150 cm)          |
| Light source        | LED                           |
| Mounting            | Fixed                         |
| Number of LEDs      | 324                           |
| Operating voltage   | 12V - 24V                     |
| Packing             | Brown box with label          |
| Protocol            | CANBUS, pre-programmed        |
| Roof connector      | No, but possible as an option |
| Series              | Raiden                        |
| To be ordered by    | 1                             |
| Top cover           | Black                         |
| Waterproof          | Yes                           |