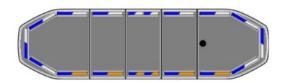

## Raiden LED lightbar | 106 cm | full | option | blue

EAN: 5414184663138

## Specifications

| Alley lights               | Yes                                                     |
|----------------------------|---------------------------------------------------------|
| Automatic day/night sensor | Yes, integrated                                         |
| Break lights integrated    | No                                                      |
| Characteristics            | Without control box, no roof connector                  |
| Color                      | Blue/white                                              |
| Colour of lens             | Clear                                                   |
| Connection                 | Open cable ends                                         |
| Current draw 12V Amp       | Average 12 amp , max 24 amp                             |
| Dimensions                 | 1066 mm x 308 mm x 40 mm<br>(without mounting brackets) |
| Directional arrow          | Yes, at the back side                                   |
| ECE R65 Class 1            | Yes                                                     |
| ECE R65 Class 2            | Yes                                                     |
| EMC R10                    | Yes                                                     |
| Good to know               | Low profile mounting brackets are included              |

| ICAO                | No                            |
|---------------------|-------------------------------|
| Length of cable (m) | 5 m                           |
| Length range        | MEDIUM (101 - 130 cm)         |
| Light source        | LED                           |
| Mounting            | Fixed                         |
| Number of LEDs      | 192                           |
| Operating voltage   | 12V - 24V                     |
| Packing             | Brown box with label          |
| Protocol            | CANBUS, pre-programmed        |
| Roof connector      | No, but possible as an option |
| Series              | Raiden                        |
| To be ordered by    | 1                             |
| Top cover           | Black                         |
| Waterproof          | Yes                           |