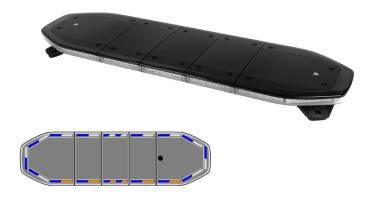

## Raiden LED lightbar | 106 cm | full | option | blue

EAN: 5414184663138

## Specifications

| Alley lights               | Yes                                                     |
|----------------------------|---------------------------------------------------------|
| Automatic day/night sensor | Yes, integrated                                         |
| Break lights integrated    | No                                                      |
| Characteristics            | Without control box, no roof connector                  |
| Color                      | Blue/white                                              |
| Colour of lens             | Clear                                                   |
| Connection                 | Open cable ends                                         |
| Current draw 12V Amp       | Average 12 amp , max 24 amp                             |
| Dimensions                 | 1066 mm x 308 mm x 40 mm<br>(without mounting brackets) |
| Directional arrow          | Yes, at the back side                                   |
| ECE R65 Class 1            | Yes                                                     |
| ECE R65 Class 2            | Yes                                                     |
| EMC R10                    | Yes                                                     |
| Good to know               | Low profile mounting brackets are included              |

| ICAO                | No                            |
|---------------------|-------------------------------|
| Length of cable (m) | 5 m                           |
| Length range        | MEDIUM (101 - 130 cm)         |
| Light source        | LED                           |
| Mounting            | Fixed                         |
| Number of LEDs      | 192                           |
| Operating voltage   | 12V - 24V                     |
| Packing             | Brown box with label          |
| Protocol            | CANBUS, pre-programmed        |
| Roof connector      | No, but possible as an option |
| Series              | Raiden                        |
| To be ordered by    | 1                             |
| Top cover           | Black                         |
| Waterproof          | Yes                           |