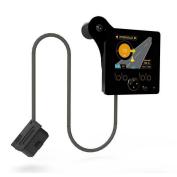

## Digital distance measuring device | connection via OBD

EAN: 5414184829619

## Specifications

| Certification | CE                                         |
|---------------|--------------------------------------------|
| Connection    | Directly onto the OBD connector            |
| Good to know  | High accuracy                              |
| Good to know  | 2 selectable languages: English and French |

| Operating voltage         | 10V - 30V                                                                                                                   |
|---------------------------|-----------------------------------------------------------------------------------------------------------------------------|
| Specifically suitable for | Distance measurement                                                                                                        |
| Supplied with             | Supplied with a screw-on dashboard bracket and an adjustable arm, as well as an OBD-II cable for connection to the vehicle. |
| To be ordered by          | 1                                                                                                                           |