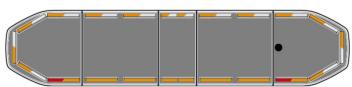

## Raiden LED lightbar | 137 cm | full option | amber

EAN: 5414184092020

## Specifications

| Alley lights               | Yes                                                     |
|----------------------------|---------------------------------------------------------|
| Automatic day/night sensor | Yes, integrated                                         |
| Break lights integrated    | Yes                                                     |
| Characteristics            | Without control box, no roof connector                  |
| Color                      | Amber/white                                             |
| Colour of lens             | Clear                                                   |
| Connection                 | Open cable ends                                         |
| Current draw 12V Amp       | Average 12 amp , max 24 amp                             |
| Dimensions                 | 1371 mm x 308 mm x 40 mm<br>(without mounting brackets) |
| Directional arrow          | Yes, both front and rear                                |
| ECE R65 Class 1            | Yes                                                     |
| ECE R65 Class 2            | Yes                                                     |
| EMC R10                    | Yes                                                     |
| Good to know               | Low profile mounting brackets are included              |

| ICAO                | No                            |
|---------------------|-------------------------------|
| Length of cable (m) | 5 m                           |
| Length range        | LARGE (131 - 150 cm)          |
| Light source        | LED                           |
| Mounting            | Fixed                         |
| Operating voltage   | 12V - 24V                     |
| Packing             | Brown box with label          |
| Protocol            | CANBUS, pre-programmed        |
| Roof connector      | No, but possible as an option |
| Series              | Raiden                        |
| To be ordered by    | 1                             |
| Top cover           | Black                         |
| Waterproof          | Yes                           |