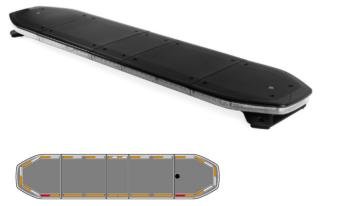

## Raiden LED lightbar | 137 cm | full option | amber

EAN: 5414184092020

## Specifications

| Alley lights               | Yes                                                     |
|----------------------------|---------------------------------------------------------|
| Automatic day/night sensor | Yes, integrated                                         |
| Break lights integrated    | Yes                                                     |
| Characteristics            | Without control box, no roof connector                  |
| Color                      | Amber/white                                             |
| Colour of lens             | Clear                                                   |
| Connection                 | Open cable ends                                         |
| Current draw 12V Amp       | Average 12 amp , max 24 amp                             |
| Dimensions                 | 1371 mm x 308 mm x 40 mm<br>(without mounting brackets) |
| Directional arrow          | Yes, both front and rear                                |
| ECE R65 Class 1            | Yes                                                     |
| ECE R65 Class 2            | Yes                                                     |
| EMC R10                    | Yes                                                     |
| Good to know               | Low profile mounting brackets are included              |

| ICAO                | No                            |
|---------------------|-------------------------------|
| Length of cable (m) | 5 m                           |
| Length range        | LARGE (131 - 150 cm)          |
| Light source        | LED                           |
| Mounting            | Fixed                         |
| Operating voltage   | 12V - 24V                     |
| Packing             | Brown box with label          |
| Protocol            | CANBUS, pre-programmed        |
| Roof connector      | No, but possible as an option |
| Series              | Raiden                        |
| To be ordered by    | 1                             |
| Top cover           | Black                         |
| Waterproof          | Yes                           |