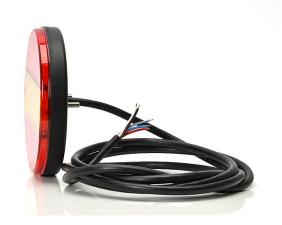

## Specifications

| Certification       | ECE                 |
|---------------------|---------------------|
| Color               | Amber/red           |
| Colour of lens      | Amber/red           |
| Connection          | Open cable ends     |
| Diameter mm         | 140 mm              |
| IP-degree           | IP66+IP68           |
| Length of cable (m) | 2 m                 |
| Light source        | LED                 |
| Mounting            | Surface mount       |
| Mounting side       | Rear - Left & right |
| Operating voltage   | 12V - 24V           |

| Packing                  | POS packaging   |
|--------------------------|-----------------|
| Supplied with            | Mounting screws |
| Thickness mm             | 25 mm           |
| To be ordered by         | 1               |
| Туре                     | Rear lights     |
| With Direction indicator | Yes             |
| With Rear fog light      | Yes             |
| With Reversing light     | Yes             |
| With Stop                | Yes             |
| With Tail light          | Yes             |
| With Tail-Stop           | Yes             |