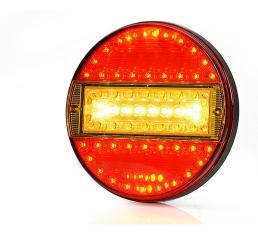

## LED rear light | left+right | 5 fonctions | 12-24V

EAN: 5414184417946

## Specifications

| Certification       | ECE                 |
|---------------------|---------------------|
| Color               | Amber/red           |
| Colour of lens      | Amber/red           |
| Connection          | Open cable ends     |
| Diameter mm         | 140 mm              |
| IP-degree           | IP66+IP68           |
| Length of cable (m) | 2 m                 |
| Light source        | LED                 |
| Mounting            | Surface mount       |
| Mounting side       | Rear - Left & right |
| Operating voltage   | 12V - 24V           |

| Packing                  | POS packaging   |
|--------------------------|-----------------|
| Supplied with            | Mounting screws |
| Thickness mm             | 25 mm           |
| To be ordered by         | 1               |
| Туре                     | Rear lights     |
| With Direction indicator | Yes             |
| With Rear fog light      | Yes             |
| With Reversing light     | Yes             |
| With Stop                | Yes             |
| With Tail light          | Yes             |
| With Tail-Stop           | Yes             |