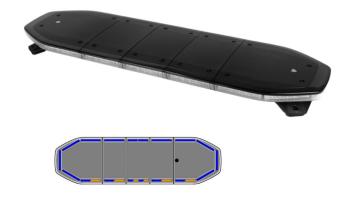

## Raiden LED lightbar | 106 cm | basic | blue

EAN: 5414184887701

## Specifications

| Alley lights               | No                                                      |
|----------------------------|---------------------------------------------------------|
| Automatic day/night sensor | Yes, integrated                                         |
| Break lights integrated    | No                                                      |
| Characteristics            | Without control box, no roof connector                  |
| Color                      | Blue                                                    |
| Colour of lens             | Clear                                                   |
| Connection                 | Open cable ends                                         |
| Current draw 12V Amp       | Average 12 amp , max 24 amp                             |
| Dimensions                 | 1066 mm x 308 mm x 40 mm<br>(without mounting brackets) |
| Directional arrow          | No                                                      |
| ECE R65 Class 1            | Yes                                                     |
| ECE R65 Class 2            | Yes                                                     |
| EMC R10                    | Yes                                                     |
| Good to know               | Low profile mounting brackets are included              |