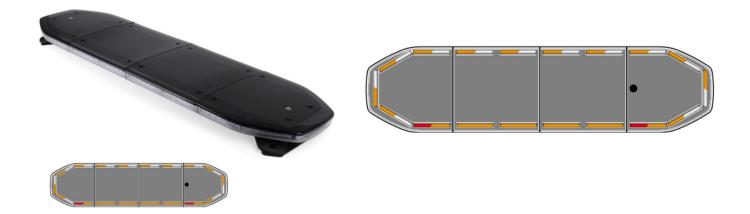

## Raiden LED lightbar | 122 cm | full option | amber

EAN: 5414184896468

## Specifications

| Alley lights               | Yes                                                     | ICAO                |
|----------------------------|---------------------------------------------------------|---------------------|
| Automatic day/night sensor | Yes, integrated                                         | Length of cable (m) |
| Break lights integrated    | Yes                                                     | Length range        |
| Characteristics            | Without control box, no roof<br>connector               | Light source        |
|                            |                                                         | Mounting            |
| Color                      | Amber/white                                             | Operating voltage   |
| Colour of lens             | Clear                                                   | Packing             |
| Connection                 | Open cable ends                                         |                     |
| Current draw 12V Amp       | Average 12 amp , max 24 amp                             | Protocol            |
|                            | Average 12 amp , max 24 amp                             | Roof connector      |
| Dimensions                 | 1219 mm x 308 mm x 40 mm<br>(without mounting brackets) | Series              |
| Directional arrow          | Yes, both front and rear                                | To be ordered by    |
|                            |                                                         | Top cover           |
| ECE R65 Class 1            | Yes                                                     |                     |
| ECE R65 Class 2            | Yes                                                     | Waterproof          |
| EMC R10                    | Yes                                                     |                     |
| Good to know               | Low profile mounting brackets<br>are included           |                     |

| ICAO                | No                            |
|---------------------|-------------------------------|
| Length of cable (m) | 5 m                           |
| Length range        | MEDIUM (101 - 130 cm)         |
| Light source        | LED                           |
| Mounting            | Fixed                         |
| Operating voltage   | 12V - 24V                     |
| Packing             | Brown box with label          |
| Protocol            | CANBUS, pre-programmed        |
| Roof connector      | No, but possible as an option |
| Series              | Raiden                        |
| To be ordered by    | 1                             |
| Top cover           | Black                         |
| Waterproof          | Yes                           |