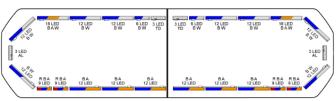

## Specifications

| Automatic day/night sensor | Yes, integrated                                        |
|----------------------------|--------------------------------------------------------|
| Characteristics            | Without control box, no roof connector                 |
| Color                      | Blue                                                   |
| Colour of lens             | Clear                                                  |
| Connection                 | Open cable ends                                        |
| Current draw 12V Amp       | Average 12 amp , max 24 amp                            |
| Dimensions                 | 1235 mm x 239 mm x 43 mm<br>(without mounting support) |
| Directional arrow          | Yes, both front and rear                               |
| ECE R65 Class 2            | Yes                                                    |
| EMC R10                    | Yes                                                    |
| Good to know               | Low profile mounting brackets are included             |
| Length of cable (m)        | 4,50 m                                                 |

| Length range      | MEDIUM (101 - 130 cm)         |
|-------------------|-------------------------------|
| Light source      | LED                           |
| Mounting          | Fixed                         |
| Number of LEDs    | 288                           |
| Operating voltage | 12V                           |
| Packing           | Brown box with label          |
| Protocol          | CANBUS, pre-programmed        |
| Roof connector    | No, but possible as an option |
| Series            | Silverblade                   |
| To be ordered by  | 1                             |
| Waterproof        | Yes                           |
|                   |                               |