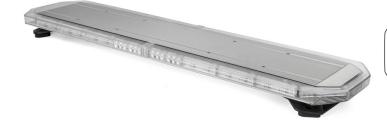

## LED LIGHTBARS

SVB-136-CLBL/OR-BASIC Silverblade LED lightbar | 136 cm | basic | blue/amber | 12V

EAN: 5414184507340

## Specifications

| Automatic day/night sensor | Yes, integrated                                         |
|----------------------------|---------------------------------------------------------|
| Characteristics            | Without control box, no roof<br>connector               |
| Color                      | Amber/blue                                              |
| Colour of lens             | Clear                                                   |
| Connection                 | Open cable ends                                         |
| Current draw 12V Amp       | Average 12 amp , max 24 amp                             |
| Dimensions                 | 1358 mm x 308 mm x 40 mm<br>(without mounting brackets) |
| Directional arrow          | Yes, both front and rear                                |
| ECE R65 Class 2            | Yes                                                     |
| EMC R10                    | Yes                                                     |
| Good to know               | Low profile mounting brackets are included              |
| Length of cable (m)        | 4,50 m                                                  |

| Length range      | LARGE (131 - 150 cm)          |
|-------------------|-------------------------------|
| Light source      | LED                           |
| Mounting          | Fixed                         |
| Number of LEDs    | 294                           |
| Operating voltage | 12V                           |
| Packing           | Brown box with label          |
| Protocol          | CANBUS, pre-programmed        |
| Roof connector    | No, but possible as an option |
| Series            | Silverblade                   |
| To be ordered by  | 1                             |
| Waterproof        | Yes                           |