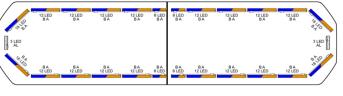

## Specifications

| Automatic day/night sensor | Yes, integrated                                         |
|----------------------------|---------------------------------------------------------|
| Characteristics            | Without control box, no roof<br>connector               |
| Color                      | Amber/blue                                              |
| Colour of lens             | Clear                                                   |
| Connection                 | Open cable ends                                         |
| Current draw 12V Amp       | Average 12 amp , max 24 amp                             |
| Dimensions                 | 1358 mm x 308 mm x 40 mm<br>(without mounting brackets) |
| Directional arrow          | Yes, both front and rear                                |
| ECE R65 Class 2            | Yes                                                     |
| EMC R10                    | Yes                                                     |
| Good to know               | Low profile mounting brackets are included              |
| Length of cable (m)        | 4,50 m                                                  |

| Length range      | LARGE (131 - 150 cm)          |
|-------------------|-------------------------------|
| Light source      | LED                           |
| Mounting          | Fixed                         |
| Number of LEDs    | 294                           |
| Operating voltage | 12V                           |
| Packing           | Brown box with label          |
| Protocol          | CANBUS, pre-programmed        |
| Roof connector    | No, but possible as an option |
| Series            | Silverblade                   |
| To be ordered by  | 1                             |
| Waterproof        | Yes                           |