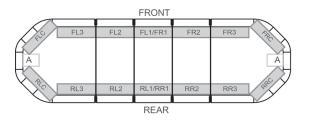

| Number of LEDs    | 108                                        |
|-------------------|--------------------------------------------|
| Operating voltage | 24V                                        |
| Packing           | Brown box with label                       |
| Roof connector    | No, but possible as an option              |
| Series            | Legion                                     |
| Supplied with     | Cable, universal mounting brackets, manual |
| To be ordered by  | 1                                          |
| Waterproof        | Yes                                        |
| Weight (kg)       | 13,600 Kg                                  |