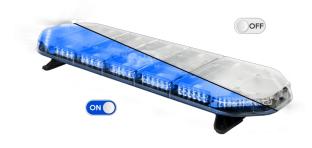

## LEGION LED lightbar | 109 cm | blue | 24V

EAN: 5414184828285

## Specifications

| Characteristics     | Without control box, no roof connector                  |
|---------------------|---------------------------------------------------------|
| Color               | Blue                                                    |
| Colour of lens      | Clear                                                   |
| Connection          | Open cable ends                                         |
| Dimensions          | 1087 mm x 331 mm x 59 mm<br>(without mounting brackets) |
| ECE R65 Class 2     | Yes                                                     |
| EMC                 | EMC R10                                                 |
| EMC R10             | Yes                                                     |
| Length of cable (m) | 4,50 m                                                  |
| Length range        | MEDIUM (101 - 130 cm)                                   |
| Light source        | LED                                                     |
| Mounting            | Fixed                                                   |