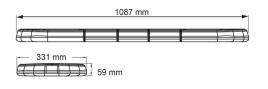

## Specifications

| Characteristics     | Without control box, no roof connector                  |
|---------------------|---------------------------------------------------------|
| Color               | Blue                                                    |
| Colour of lens      | Clear                                                   |
| Connection          | Open cable ends                                         |
| Dimensions          | 1087 mm x 331 mm x 59 mm<br>(without mounting brackets) |
| ECE R65 Class 2     | Yes                                                     |
| EMC                 | EMC R10                                                 |
| EMC R10             | Yes                                                     |
| Length of cable (m) | 4,50 m                                                  |
| Length range        | MEDIUM (101 - 130 cm)                                   |
| Light source        | LED                                                     |
| Mounting            | Fixed                                                   |