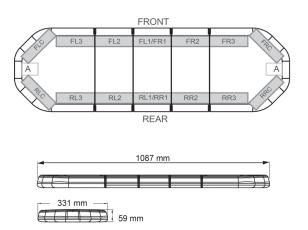

## Specifications

| Characteristics     | Without control box, no roof                            | Light source        | LED                                        |
|---------------------|---------------------------------------------------------|---------------------|--------------------------------------------|
|                     | connector                                               | Mounting            | Fixed                                      |
| Color               | Amber                                                   | Number of LEDs      | 108                                        |
| Colour of lens      | Clear                                                   | _ Operating voltage | 24V                                        |
| Connection          | Open cable ends                                         | _ Packing           | Brown box with label                       |
| Dimensions          | 1087 mm x 331 mm x 59 mm<br>(without mounting brackets) | Roof connector      | No, but possible as an option              |
| Directional arrow   | Yes, at the back side                                   | Series              | Legion                                     |
| ECE R65 Class 2     | Yes                                                     | Supplied with       | Cable, universal mounting brackets, manual |
| EMC                 | EMC R10                                                 | _ To be ordered by  | 1                                          |
| EMC R10             | Yes                                                     |                     |                                            |
| Length of cable (m) | 4,50 m                                                  | _ Waterproof        | Yes                                        |
|                     |                                                         | Weight (kg)         | 13,600 Kg                                  |
| Length range        | MEDIUM (101 - 130 cm)                                   |                     |                                            |