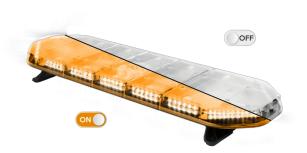

## LEGION LED lightbar | 109 cm | amber | 24V

EAN: 5414184474901

## Specifications

| Characteristics     | Without control box, no roof                            | Light source        | LED                                        |
|---------------------|---------------------------------------------------------|---------------------|--------------------------------------------|
|                     | connector                                               | Mounting            | Fixed                                      |
| Color               | Amber                                                   | Number of LEDs      | 108                                        |
| Colour of lens      | Clear                                                   | _ Operating voltage | 24V                                        |
| Connection          | Open cable ends                                         | _ Packing           | Brown box with label                       |
| Dimensions          | 1087 mm x 331 mm x 59 mm<br>(without mounting brackets) | Roof connector      | No, but possible as an option              |
| Directional arrow   | Yes, at the back side                                   | Series              | Legion                                     |
| ECE R65 Class 2     | Yes                                                     | Supplied with       | Cable, universal mounting brackets, manual |
| EMC                 | EMC R10                                                 | _ To be ordered by  | 1                                          |
| EMC R10             | Yes                                                     |                     |                                            |
| Length of cable (m) | 4,50 m                                                  | _ Waterproof        | Yes                                        |
|                     |                                                         | Weight (kg)         | 13,600 Kg                                  |
| Length range        | MEDIUM (101 - 130 cm)                                   |                     |                                            |